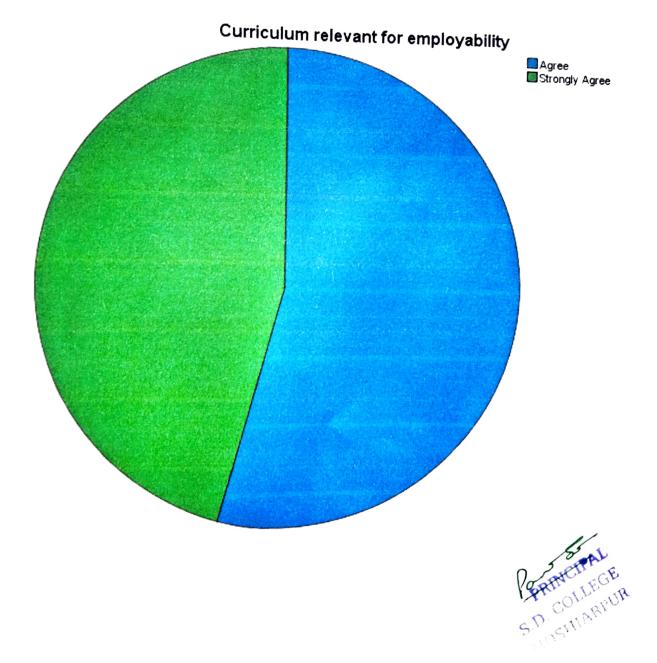

|       | rotar     | 24        | 100.0                        | 100.0         |            |
|       |           |           | and the second second second |               |            |





|       |                | Curriculum rele | vant for empl | oyability     |                       |
|-------|----------------|-----------------|---------------|---------------|-----------------------|
| Valid | Agree          | Frequency       | Percent       | Valid Percent | Cumulative<br>Percent |
|       | Strongly Agree | 13              | 54.2          | 54.2          | 54.2                  |
|       | Total          | 11              | 45.8          | 45.8          | 100.0                 |
|       |                | 24              | 100.0         | 100.0         |                       |



| 1      |                |           |         | lice numan resour | ces        |
|--------|----------------|-----------|---------|-------------------|------------|
|        |                | Frequency | Baraant |                   | Cumulative |
| Valid  | Aaroo          | requeriey | Percent | Valid Percent     | Percent    |
| V GING | Agree          | 12        | 50.0    | 50.0              | 50.0       |
|        | Strongly Agree | 12        | 50.0    | 50.0              |            |
|        | Total          | 24        | 100.0   |                   | 100.0      |
|        |                | 24        | 100.0   | 100.0             |            |

Syllabus effective in developing skill oriented human resources



| 1     |                | s Jindbus is fleed based |         |