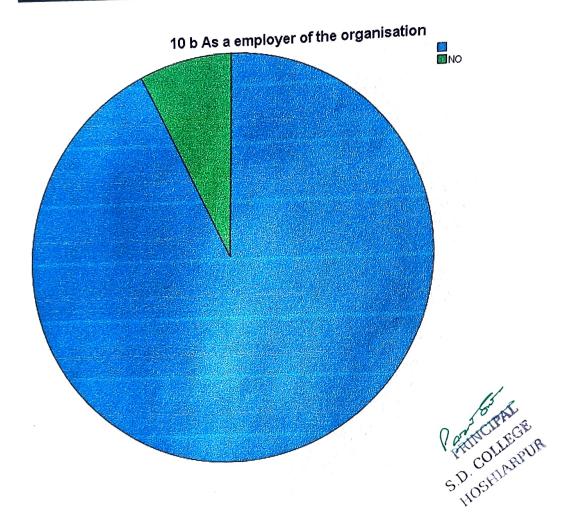

|            |  |  |  |  |
|---|----------------------------------------|-----------|---------|---------------|------------|--|--|--|--|
| ٢ |                                        |           |         |               | Cumulative |  |  |  |  |
|   |                                        | Frequency | Percent | Valid Percent | Percent    |  |  |  |  |
| ł |                                        |           | 92.6    | 92.6          | 92.6       |  |  |  |  |
|   | Nil                                    | 25        | 92.0    | 7.4           | 100.0      |  |  |  |  |
|   | NO                                     | 2         | 7.4     |               |            |  |  |  |  |
|   | Total                                  | 27        | 100.0   | 100.0         |            |  |  |  |  |



|     | 11. Most                | memorable mo | ment in the co | Jiege         | Cumulative |
|-----|-------------------------|--------------|----------------|---------------|------------|
|     |                         |              |                |               | Percent    |
|     |                         | Frequency    | Percent        | Valid Percent |            |
|     |                         | 18           | 66.7           | 66.7          | 66.7       |
| Nil |                         |              |                | 3.7           | 70.4       |
|     | ALL MOMENTS WERE        | 1            | 3.7            | 3.7           |            |
|     | MEMORABLE.              |              |                |               |            |
|     | AS THEY GIVE MUCH       |