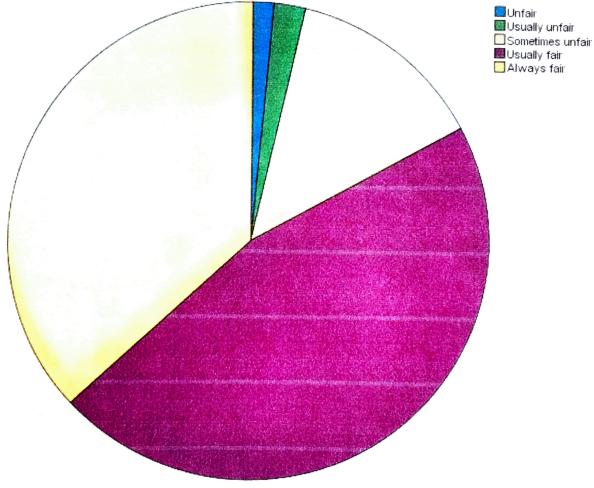

#### How much of the syllabus was covered in the class?

|       | r unness or u    | le internar evan | action proces | s by the teachers. |                       |
|-------|------------------|------------------|---------------|--------------------|-----------------------|
|       |                  | Frequency        | Percent       | Valid Percent      | Cumulative<br>Percent |
| Valid | Unfair           | 2                | 1.4           | 1.4                | 1.4                   |
|       | Usually unfair   | 3                | 2.1           | 2.1                | 3.5                   |
|       | Sometimes unfair | 19               | 13.5          | 13.5               | 17.0                  |
|       | Usually fair     | 65               | 46.1          | 46.1               | 63.1                  |
|       | Always fair      | 52               | 36.9          | 36.9               | 100.0                 |
|       | Total            | 141              | 100.0         | 100.0              |                       |

#### Fairness of the internal evaluation process by the teachers.

PRENCIPAL S.D. COLLEGE HOSHIARPUR

|       |                | Frequency | Percent   | Valid Percent | Cumulative |
|-------|----------------|-----------|-----------|---------------|------------|
| L     |                | requeriey | 1 CICCIII | valid Percent | Percent    |
| Valid | Indifferently  | 6         | 4.3       | 4.3           | 4.3        |
|       | Poorly         | 2         | 1.4       | 1.4           | 5.7        |
|       | Satisfactorily | 99        | 70.2      | 70.2          | 75.9       |
|       | Thoroughly     | 34        | 24.1      | 24.1          | 100.0      |
|       | Total          | 141       | 100.0     | 100.0         |            |