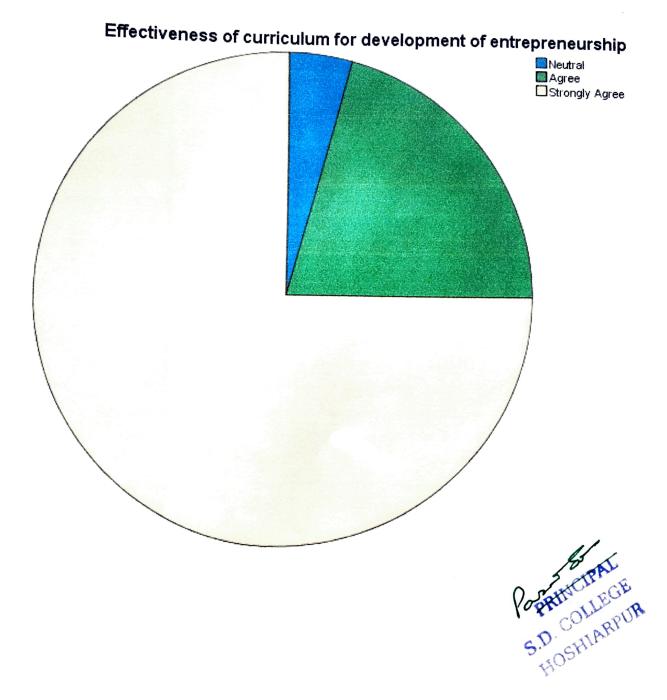

d                                                           | Neutral        | Frequency | Percent | Valid Percent | ship<br>Cumulative<br>Percent |  |  |
|                                                                 | Agree          | 1         | 4.2     | 4.2           | 4.2                           |  |  |
|                                                                 | Strongly Agree | 5         | 20.8    | 20.8          | 25.0                          |  |  |
|                                                                 | Total          | 18        | 75.0    | 75.0          | 100.0                         |  |  |
|                                                                 | , otal         | 24        | 100.0   | 100.0         |                               |  |  |



Curriculum effective in developing innovative thinking

| 1     |                |           | i i i i i i i i i i i i i i i i i i i |               |                       |
|-------|----------------|-----------|---------------------------------------|---------------|-----------------------|
| Valid | Agree          | Frequency | Percent                               | Valid Percent | Cumulative<br>Percent |
|       | Strongly Agree | 11        | 45.8                                  | 45.8          | 45.8                  |
|       | Total          | 13        | 54.2                                  | 54.2          | 100.0                 |
|       |                | 24        | 100.0                                 | 100.0         |                       |



#### Sanatan Dharma Colle