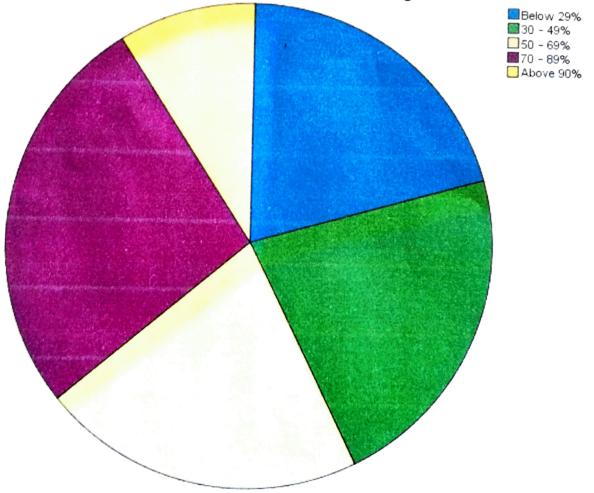

# What percentage of teachers use ICT tools such as LCD projector, Multimedia, etc. while

|       | teaching  |           |         |               |                       |  |  |  |  |  |
|-------|-----------|-----------|---------|---------------|-----------------------|--|--|--|--|--|
|       |           | Frequency | Percent | Valid Percent | Cumulative<br>Percent |  |  |  |  |  |
| Valid | Below 29% | 29        | 20.6    | 20.6          | 20.6                  |  |  |  |  |  |
|       | 30 - 49%  | 31        | 22.0    | 22.0          | 42.6                  |  |  |  |  |  |
|       | 50 - 69%  | 30        | 21.3    | 21.3          | 63.8                  |  |  |  |  |  |
|       | 70 - 89%  | 38        | 27.0    | 27.0          | 90.8                  |  |  |  |  |  |
|       | Above 90% | 13        | 9.2     | 9.2           | 100.0                 |  |  |  |  |  |
|       | Total     | 141       | 100.0   | 100.0         |                       |  |  |  |  |  |

# What percentage of teachers use ICT tools such as LCD projector, Multimedia, etc. while teaching

|                         |           |         | ery good      |            |
|-------------------------|-----------|---------|---------------|------------|
|                         | Frequency |         |               | Cumulative |
|                         | riequency | Percent | Valid Percent | Percent    |
| Valid Strongly disagree | 4         | 2.8     | 2.8           | 2.8        |
| Neutral                 | 20        | 14.2    | 14.2          | 17.0       |
| Agree                   | 79        | 56.0    | 56.0          | 73.0       |
| Strongly agree          | 38        | 27.0    | 27.0          | 100.0      |
| Total                   | 141       | 100.0   | 100.0         | 100.0      |