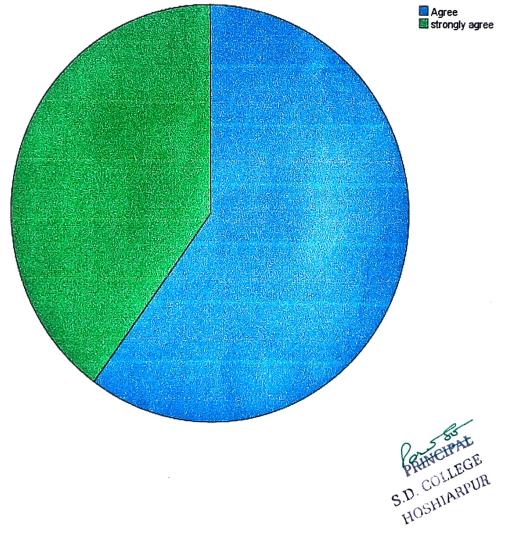

# The teaching and mentoring process in your institution facilitates you in cognitive, social and emotional growth.

|       | The institution provides multiple opportunities to learn and grow. |           |              |               |                       |  |  |
|-------|--------------------------------------------------------------------|-----------|--------------|---------------|-----------------------|--|--|
|       |                                                                    | Frequency | Percent      | Valid Percent | Cumulative<br>Percent |  |  |
| Valid | Strongly disagree                                                  | 1         | .7           | .7            | , creent              |  |  |
|       | Disagree                                                           | 4         | 2.8          | 2.8           | .7                    |  |  |
|       | Neutral                                                            | 27        | 19. <b>1</b> | 19.1          | 3.5                   |  |  |
|       | Agree                                                              | 74        | 52.5         | 52.5          | 22.7                  |  |  |
|       | Strongly agree                                                     | 35        | 24.8         |               | 75.2                  |  |  |
|       | Total                                                              | 141       | 100.0        | 24.8<br>100.0 | 100.0                 |  |  |

## The institution provid

# The institution provides multiple opportunities to learn and grow.

| Teachers inform | you about | your expected co | mpetencies, | course outcomes and | programme outcomes |
|-----------------|-----------|------------------|-------------|---------------------|--------------------|
|                 |           |                  |             |                     |                    |