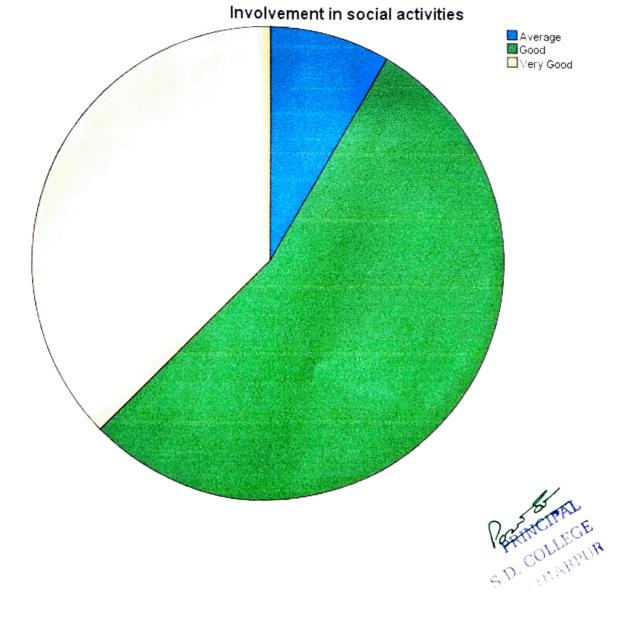

|  |  |  |  |
|       | Very Good                 | 11        | 45.8    | 45.8          | 100.0                   |  |  |  |  |
|       | Total                     | 24        | 100.0   | 100.0         |                         |  |  |  |  |



|       |           | Frequency | Percent | Valid Percent | Cumulative<br>Percent |
|-------|-----------|-----------|---------|---------------|-----------------------|
| Valid | Average   | 2         | 8.3     | 8.3           | 8.3                   |
|       | Good      | 13        | 54.2    | 54.2          | 62.5                  |
|       | Very Good | 9         | 37.5    | 37.5          | 100.0                 |
|       | Total     | 24        | 100.0   | 100.0         |                       |

#### Involvement in social activities



|       | Ability to manage/leadership qualities |           |              |               |                |  |  |
|-------|----------------------------------------|-----------|--------------|---------------|----------------|--|--|
| Valid | Poor                                   | Frequency | Percent      | Valid Percent | Cumulative     |  |  |
|       | Average                                | 1         | 4.2<br>4.2   | 4.2<br>4.2    | Percent<br>4.2 |  |  |
|       | Good<br>Very Good                      | 10<br>12  | 41.7<br>50.0 | 41.7          | 8.3<br>50.0    |  |  |
|       | Total                                  | 24        | 100.0        | 50.0<br>100.0 | 100.0          |  |  |



# Relationship with seniors/peers/subordinates

| 1     |           | 1         |