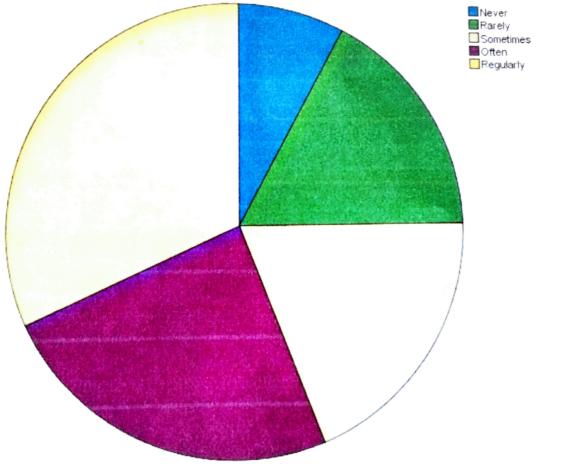

## Was your performance in assignments discussed with you

# Was your performance in assignments discussed with you

|       |           | Frequency | Percent | Valid Percent | Cumulative<br>Percent |
|-------|-----------|-----------|---------|---------------|-----------------------|
| Valid | Never     | 11        | 7.8     | 7.8           | 7.8                   |
|       | Rarely    | 24        | 17.0    | 17.0          | 24.8                  |
|       | Sometimes | 27        | 19.1    | 19.1          | 44.0                  |
|       | Often     | 34        | 24.1    | 24.1          | 68.1                  |
|       | Regularly | 45        | 31.9    | 31.9          | 100.0                 |
|       | Total     | 141       | 100.0   | 100.0         |                       |