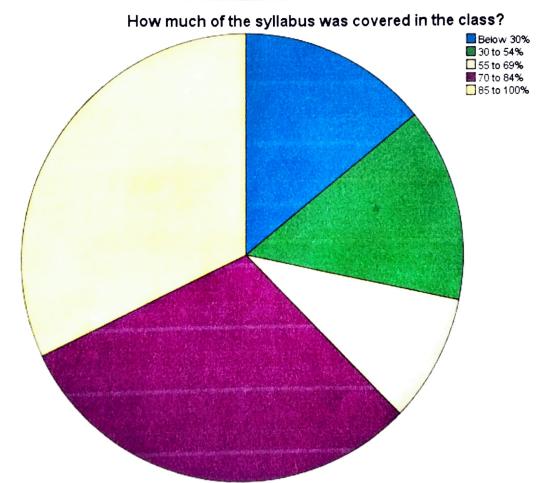

#### SANATAN DHARMA COLLEGE (S.D.COLLEGE) STUDENT FEED BACK ANLYSIS YEAR 2022-23

|       |            |           |         |               | Cumulative |
|-------|------------|-----------|---------|---------------|------------|
|       |            | Frequency | Percent | Valid Percent | Percent    |
| Valid | Below 30%  | 20        | 14.2    | 14.2          | 14.2       |
|       | 30 to 54%  | 20        | 14.2    | 14.2          | 28.4       |
|       | 55 to 69%  | 13        | 9.2     | 9.2           | 37.6       |
|       | 70 to 84%  | 43        | 30.5    | 30.5          | 68.1       |
|       | 85 to 100% | 45        | 31.9    | 31.9          | 100.0      |
|       | Total      | 141       | 100.0   | 100.0         |            |

#### How much of the syllabus was covered in the class?

|       | r unness or u    | le internar evan | action proces | s by the teachers. |                       |
|-------|------------------|------------------|---------------|--------------------|-----------------------|
|       |                  | Frequency        | Percent       | Valid Percent      | Cumulative<br>Percent |
| Valid | Unfair           | 2                | 1.4           | 1.4                | 1.4                   |
|       | Usually unfair   | 3                | 2.1           | 2.1                | 3.5                   |
|       | Sometimes unfair | 19               | 13.5          | 13.5               | 17.0                  |
|       | Usually fair     | 65               | 46.1          | 46.1               | 63.1                  |
|       | Always fair      | 52               | 36.9          | 36.9               | 100.0                 |
|       | Total            | 141              | 100.0         | 100.0              |                       |