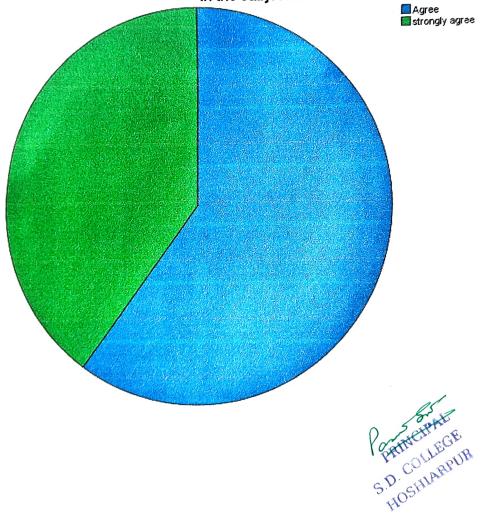

# Teachers inform you about your expected competencies, course outcomes and programme outcomes

|       |                        | Le se |         |               |            |  |  |
|-------|------------------------|-------------------------------------------|---------|---------------|------------|--|--|
|       |                        |                                           |         |               | Cumulative |  |  |
|       |                        | Frequency                                 | Percent | Valid Percent | Percent    |  |  |
| Valid | I don't have a mentor  | 4                                         | 2.8     | 2.8           | 2.5        |  |  |
|       | Rarely                 | 19                                        | 13.5    | 13.5          | 16.        |  |  |
|       | Occasionally/Sometimes | 22                                        | 15.6    | 15.6          | 31.        |  |  |
|       | Usually                | 60                                        | 42.6    | 42.6          | 74         |  |  |
|       | Every time             | 36                                        | 25.5    | 25.5          | 100        |  |  |
|       | Total                  | 141                                       | 100.0   | 100.0         |            |  |  |

## Your mentor does a necessary follow-up with an assigned task to you

Your mentor does a necessary follow-up with an assigned task to you