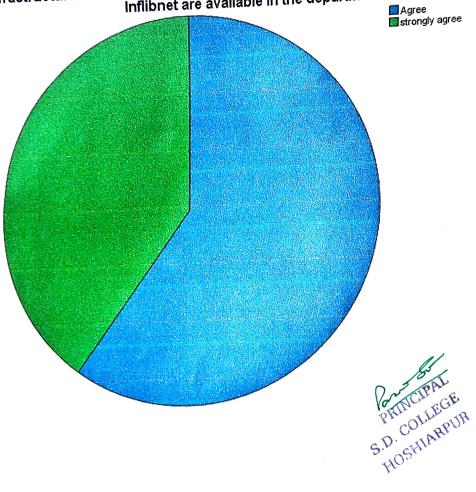

|             |                | Frequency    | Percent      | Valid Percent | Percent       |
| Valid       | Agree          | 12           | 33.3         | 60.0          | 60.0          |
| Valid       | strongly agree | 8            | 22.2         | 40.0          | 100.0         |
|             | Total          | 20           | 55.6         | 100.0         |               |
| Missing     | System         | 16           | 44.4         |               |               |
| Total       | 0,000          | 36           | 100.0        |               | s resource ce |

Infrastructural facilities such as teacher's rooms, class rooms, resource centres , Inflibnet are

# Infrastructural facilities such as teacher's rooms, class rooms, resource centres , Inflibnet are available in the department



|                  |                 |           |         |               | Cumulative |
|------------------|-----------------|-----------|---------|---------------|------------|
|                  |                 | Frequency | Percent | Valid Percent | Percent    |
|                  | Agree           | 12        | 33.3    | 63.2          | 63.2       |
| Valid            | strongly agree  | 7         | 19.4    | 36.8          | 100.0      |
|                  |                 | 19        | 52.8    | 100.0         |            |
|                  | Total<br>System | 17        |         |               |            |
| Missing<br>Total | System          | 36        | 100.0   |               |            |

#### Provisions for professional development are non-discriminatory and fair.