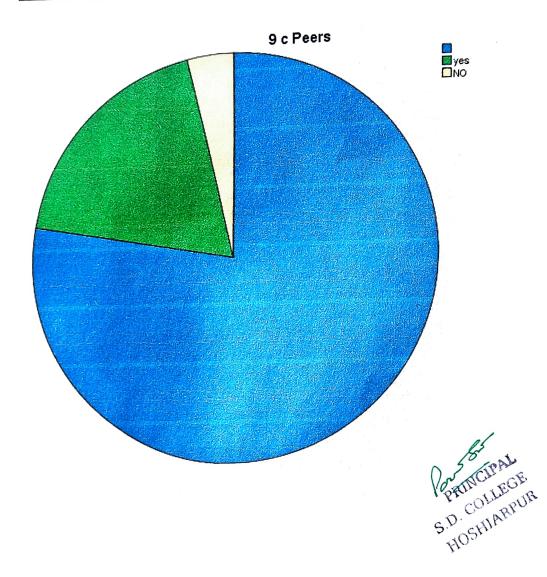

5          | 96.3       |  |  |  |
|   | NO         | 1         | 3.7     | 3.7           | 100.0      |  |  |  |
|   | Total      | 27        | 100.0   | 100.0         |            |  |  |  |



|   |       |           | 9 c Peers |               |            |
|---|-------|-----------|-----------|---------------|------------|
| ſ |       |           |           |               | Cumulative |
|   |       | Frequency | Percent   | Valid Percent | Percent    |
| ł | Nil   | 21        | 77.8      | 77.8          | 77.8       |
|   | yes   | 5         | 18.5      | 18.5          | 96.3       |
|   |       | 1         | 3.7       | 3.7           | 100.0      |
|   | NO    |           | 100.0     | 100.0         |            |
|   | Total | 27        | 100.0     |               |            |



|       |           |         |               | Cumulative |
|-------|-----------|---------|---------------|------------|
|       | Frequency | Percent | Valid Percent | Percent    |
| Nil   | 25        | 92.6    | 92.6          | 92.6       |
| 1     | 1         | 3.7     | 3.7           | 96.3       |
| 2     | 1         | 3.7     | 3.7           | 100.0      |
| Total | 27        | 100.0   | 100.0         |            |

10 Have you made any significant achievment as 10 a Student od S.D college

10 Have you made any significant achievment as 10 a Student od S.D college



|   | 10 b As a employer of the organisation |           |         |               |            |  |  |  |  |
|---|----------------------------------------|-----------|---------|---------------|------------|--|--|--|