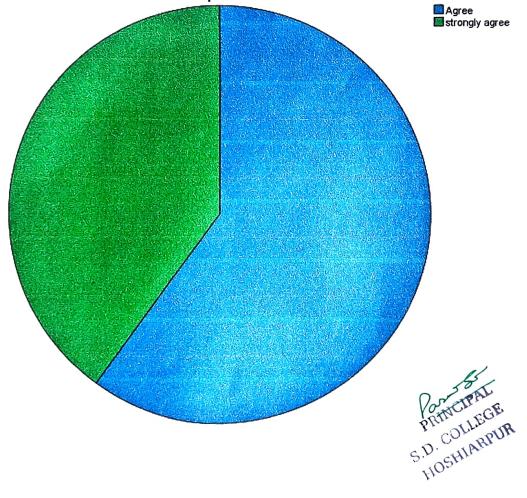

# What percentage of teachers use ICT tools such as LCD projector, Multimedia, etc. while teaching

|                         |           |         | ery good      |            |
|-------------------------|-----------|---------|---------------|------------|
|                         | Frequency |         |               | Cumulative |
|                         | riequency | Percent | Valid Percent | Percent    |
| Valid Strongly disagree | 4         | 2.8     | 2.8           | 2.8        |
| Neutral                 | 20        | 14.2    | 14.2          | 17.0       |
| Agree                   | 79        | 56.0    | 56.0          | 73.0       |
| Strongly agree          | 38        | 27.0    | 27.0          | 100.0      |
| Total                   | 141       | 100.0   | 100.0         | 100.0      |

# The overall quality of teaching-learning process in your institute is very good