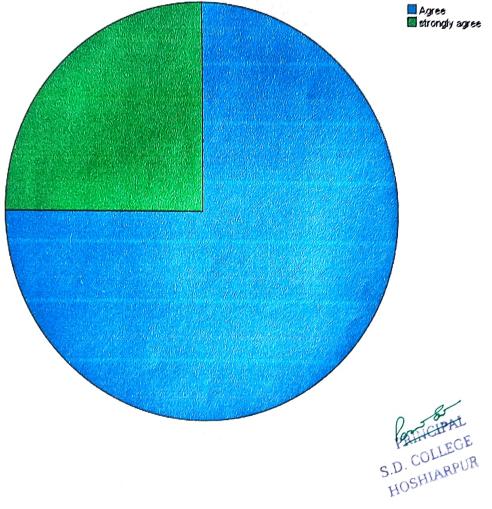

# What percentage of teachers use ICT tools such as LCD projector, Multimedia, etc. while teaching

|                         |           |         | ery good      |            |
|-------------------------|-----------|---------|---------------|------------|
|                         | Frequency |         |               | Cumulative |
|                         | riequency | Percent | Valid Percent | Percent    |
| Valid Strongly disagree | 4         | 2.8     | 2.8           | 2.8        |
| Neutral                 | 20        | 14.2    | 14.2          | 17.0       |
| Agree                   | 79        | 56.0    | 56.0          | 73.0       |
| Strongly agree          | 38        | 27.0    | 27.0          | 100.0      |
| Total                   | 141       | 100.0   | 100.0         | 100.0      |

# The overall quality of teaching-learning process in your institute is very good