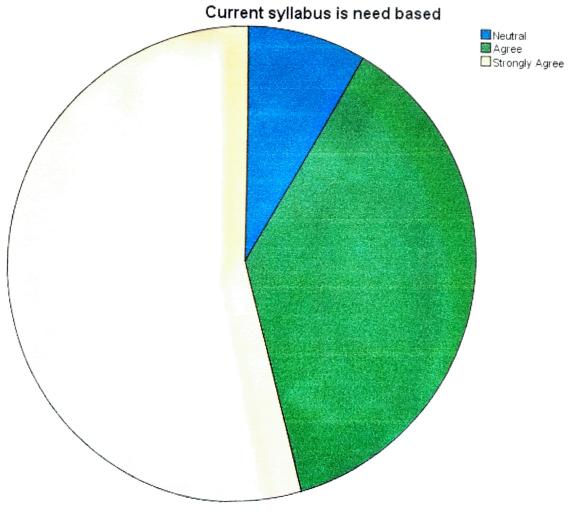

ping skill oriented human resources



| 1     |                | s Jindbus is fleed based |         |               |                       |
|-------|----------------|--------------------------|---------|---------------|-----------------------|
|       |                | Frequency                | Percent | Valid Percent | Cumulative<br>Percent |
| Valid | Neutral        | 2                        | 8.3     | 8.3           | 8.3                   |
|       | Agree          | 9                        | 37.5    | 37.5          | 45.8                  |
|       | Strongly Agree | 13                       | 54.2    | 54.2          | 100.0                 |
|       | Total          | . 24                     | 100.0   | 100.0         |                       |

Current syllabus is need based





| Effectiveness of curriculum for development of entrepreneurship |                |           |         |               |                               |  |  |
|-----------------------------------------------------------------|----------------|-----------|---------|---------------|-------------------------------|--|--|
| Valid                                                           | Neutral        | Frequency | Percent | Valid Percent | ship<br>Cumulative<br>Percent |  |  |
|                                                                 | Agree          | 1         | 4.2     | 4.2           | 4.2                           |  |  |
|                                                                 | Strongly Agree | 5         | 20.8    | 20.8          | 25.0