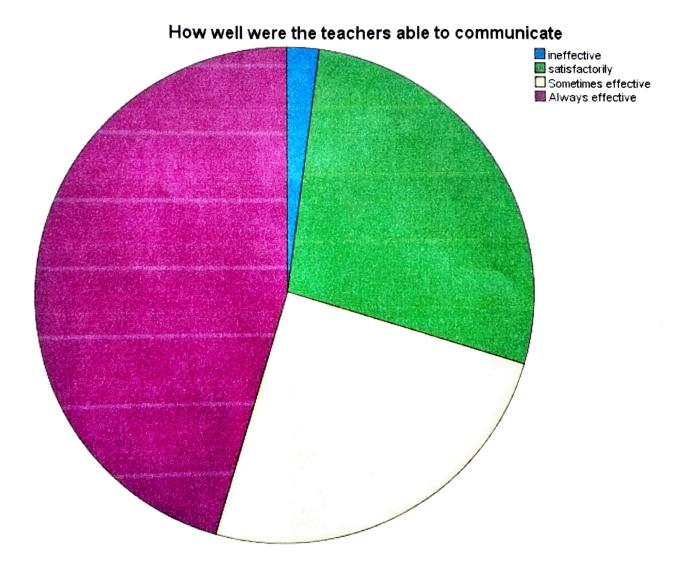

## How well did the teachers prepare for the classes?

|       |                     | Frequency | Percent | Valid Percent | Cumulative<br>Percent |
|-------|---------------------|-----------|---------|---------------|-----------------------|
| Valid | ineffective         | 3         | 2.1     | 2.1           | 2.1                   |
|       | satisfactorily      | 39        | 27.7    | 27.7          | 29.8                  |
|       | Sometimes effective | 35        | 24.8    | 24.8          | 54.6                  |
|       | Always effective    | 64        | 45.4    | 45.4          | 100.0                 |
|       | Total               | 141       | 100.0   | 100.0         |                       |

#### How well were the teachers able to communicate

| ValidPoor1.7Valid PercentFair107.17.1Good4431.231.2Very good4531.931.9 | The teac           | ner's approach | to teaching ca | in best be describ |                       |
|------------------------------------------------------------------------|--------------------|----------------|----------------|--------------------|-----------------------|
| 1 .7 .7   Fair 10 7.1 7.1   Good 44 31.2 31.2   Very good 45 31.9 31.9 |                    |                |                |                    | Cumulative<br>Percent |
| 44 31.2 31.2   Very good 45 31.9 31.9                                  | Fair               | 1<br>10        |                |                    | .7<br>7.8             |
|                                                                        |                    |                |                |                    | 39.0                  |
| Excellent 41 29.1 29.1   Total 141 100.0 100.0                         | Excellent<br>Total |                |                | 29.1               | 70.9<br>100.0         |