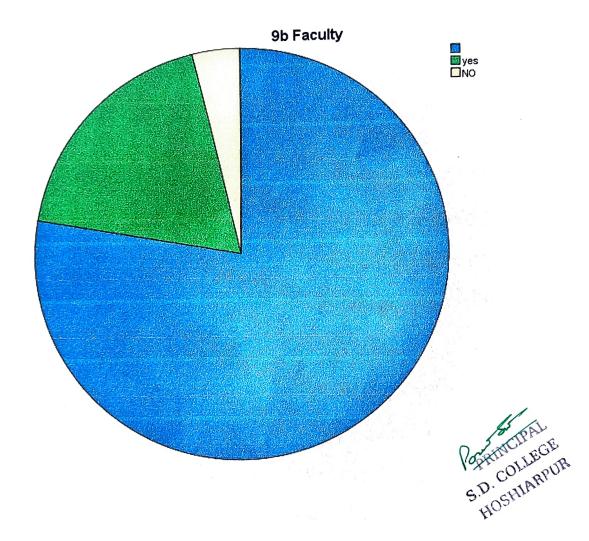

| 3.7           | 100.0      |  |  |
|     | Total                                                 | 27        | 100.0   | 100.0         |            |  |  |







| ÷ | 9b Faculty |           |         |               |            |  |  |  |
|---|------------|-----------|---------|---------------|------------|--|--|--|
|   |            |           |         |               | Cumulative |  |  |  |
| ļ |            | Frequency | Percent | Valid Percent | Percent    |  |  |  |
|   | Nil        | 21        | 77.8    | 77.8          | 77.8       |  |  |  |
|   | yes        | 5         | 18.5    | 18.5          | 96.3       |  |  |  |
|   | NO         | 1         | 3.7     | 3.7           | 100.0      |  |  |  |
|   | Total      | 27        | 100.0   | 100.0         |            |  |  |  |



|   |       |           | 9 c Peers |               |            |
|---|-------|-----------|-----------|---------------|------------|
| ſ |       |           |           |               | Cumulative |
|   |       | Frequency | Percent   | Valid Percent | Percent    |
| ł | Nil   | 21        | 77.8      | 77.8          | 77.8       |
|   | yes   | 5         | 18.5      | 18.5          | 96.3       |
|   |       | 1         | 3.7       | 3.7           | 100.0      |
|   | NO    |           | 100.0     | 100.0         |            |
|   | Total | 27        | 100.0     |               |            |



|       |           |         |               | Cumulative |
|-------|-----------|---------|---------------|------------|
|       | Frequency | Percent | Valid Percent | Percent    |
| Nil   |