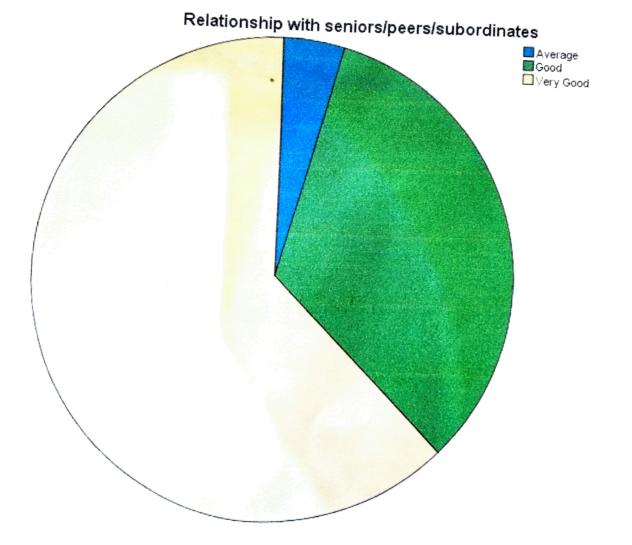

| Valid Percent | Cumulative |
| Valid | Average   |           |                              | orcent        | Percent    |
|       |           | 1         | 4.2                          | 4.2           |            |
|       | Good      | 8         | 22.2                         |               | 4.2        |
|       |           | Ŭ         | 33.3                         | 33.3          | 37.5       |
|       | Very Good | 15        | 62.5                         | 60 F          | 07.0       |
|       | Total     |           | 02.0                         | 62.5          | 100.0      |
|       | rotar     | 24        | 100.0                        | 100.0         |            |
|       |           |           | and the second second second |               |            |





|       |                | Curriculum rele | vant for empl | oyability     |                       |
|-------|----------------|-----------------|---------------|---------------|-----------------------|
| Valid | Agree          | Frequency       | Percent       | Valid Percent | Cumulative<br>Percent |
|       | Strongly Agree | 13              | 54.2          | 54.2          | 54.2                  |
|       | Total          | 11              | 45.8          | 45.8          | 100.0                 |
|       |                | 24              | 100.0         | 100.0         |                       |



| 1      |                |           |         | lice numan resour | ces        |
|--------|----------------|-----------|---------|-------------------|------------|
|        |