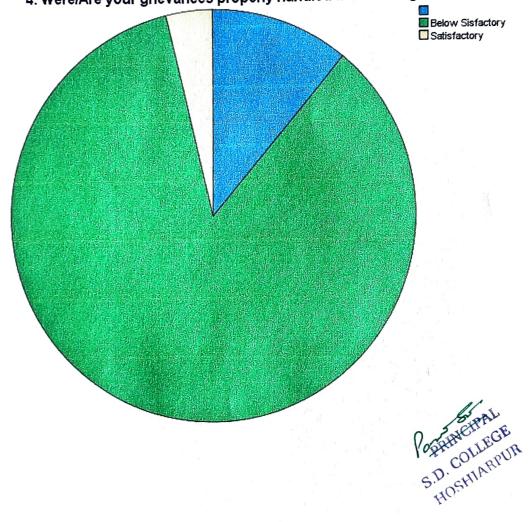

## Was your performance in assignments discussed with you

# Was your performance in assignments discussed with you

|       |           | Frequency | Percent | Valid Percent | Cumulative<br>Percent |
|-------|-----------|-----------|---------|---------------|-----------------------|
| Valid | Never     | 11        | 7.8     | 7.8           | 7.8                   |
|       | Rarely    | 24        | 17.0    | 17.0          | 24.8                  |
|       | Sometimes | 27        | 19.1    | 19.1          | 44.0                  |
|       | Often     | 34        | 24.1    | 24.1          | 68.1                  |
|       | Regularly | 45        | 31.9    | 31.9          | 100.0                 |
|       | Total     | 141       | 100.0   | 100.0         |                       |