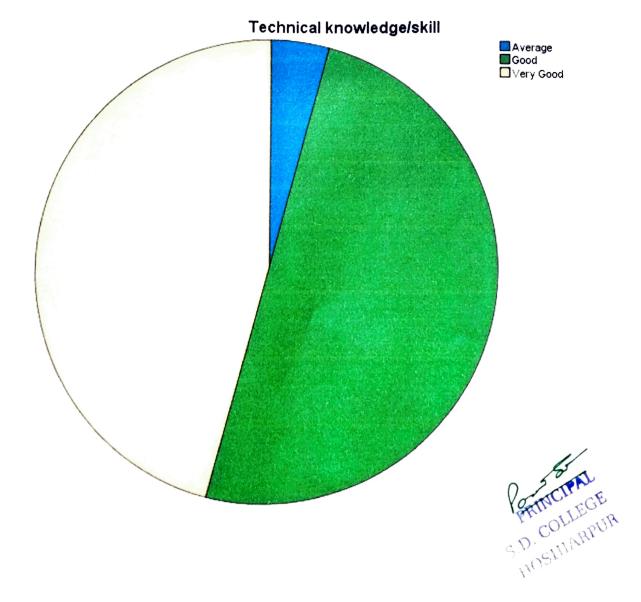

|       | Technical knowledge/skill |           |         |               |                         |  |  |  |  |
|-------|---------------------------|-----------|---------|---------------|-------------------------|--|--|--|--|
|       |                           | Frequency | Percent | Valid Percent | · Cumulative<br>Percent |  |  |  |  |
| Valid | Average                   | 1         | 4.2     | 4.2           | 4.2                     |  |  |  |  |
|       | Good                      | 12        | 50.0    | 50.0          | 54.2                    |  |  |  |  |
|       | Very Good                 | 11        | 45.8    | 45.8          | 100.0                   |  |  |  |  |
|       | Total                     | 24        | 100.0   | 100.0         |                         |  |  |  |  |



|       |           | Frequency | Percent | Valid Percent | Cumulative<br>Percent |
|-------|-----------|-----------|---------|---------------|-----------------------|
| Valid | Average   | 2         | 8.3     | 8.3           | 8.3                   |
|       | Good      | 13        | 54.2    | 54.2          | 62.5                  |
|       | Very Good | 9         | 37.5    | 37.5          | 100.0                 |
|       | Total     | 24        | 100.0   | 100.0         |                       |

#### Involvement in social activities



|       | Ability to manage/leadership qualities |           |              |               |                |  |  |
|-------|----------------------------------------|-----------|--------------|---------------|----------------|--|--|
| Valid | Poor