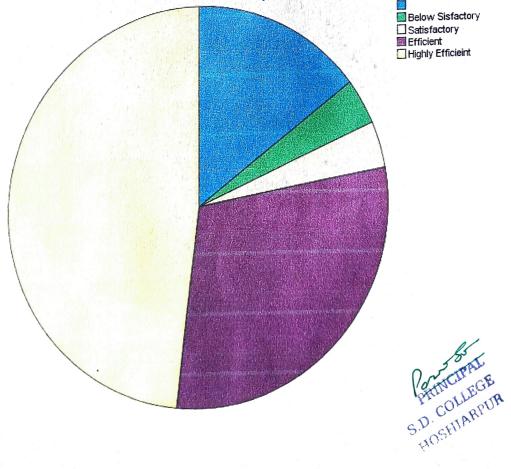

#### How well were the teachers able to communicate

| ValidPoor1.7Valid PercentFair107.17.1Good4431.231.2Very good4531.931.9 | The teac           | ner's approach | to teaching ca | in best be describ |                       |
|------------------------------------------------------------------------|--------------------|----------------|----------------|--------------------|-----------------------|
| 1 .7 .7   Fair 10 7.1 7.1   Good 44 31.2 31.2   Very good 45 31.9 31.9 |                    |                |                |                    | Cumulative<br>Percent |
| 44 31.2 31.2   Very good 45 31.9 31.9                                  | Fair               | 1<br>10        |                |                    | .7<br>7.8             |
|                                                                        |                    |                |                |                    | 39.0                  |
| Excellent 41 29.1 29.1   Total 141 100.0 100.0                         | Excellent<br>Total |                |                | 29.1               | 70.9<br>100.0         |

# The teacher's approach to teaching can best be described as

|       |                        |           |                                                                                                                                                                                                                                                                                                                                                                                                                                                                                                                                                                                                                                                                                                                                                                                                                                                                                                                                                                                                                                                                                                                                                                                                                                                                                                                                                                                                                                                                                                                                                                                                                                                                                                                                                                                                                                                                                                                                                                                                                                                                                                                                | A REAL PROPERTY AND A REAL PROPERTY AND A REAL PROPERTY OF A REAL PROP |            |
|-------|------------------------|-----------|--------------------------------------------------------------------------------------------------------------------------------------------------------------------------------------------------------------------------------------------------------------------------------------------------------------------------------------------------------------------------------------------------------------------------------------------------------------------------------------------------------------------------------------------------------------------------------------------------------------------------------------------------------------------------------------------------------------------------------------------------------------------------------------------------------------------------------------------------------------------------------------------------------------------------------------------------------------------------------------------------------------------------------------------------------------------------------------------------------------------------------------------------------------------------------------------------------------------------------------------------------------------------------------------------------------------------------------------------------------------------------------------------------------------------------------------------------------------------------------------------------------------------------------------------------------------------------------------------------------------------------------------------------------------------------------------------------------------------------------------------------------------------------------------------------------------------------------------------------------------------------------------------------------------------------------------------------------------------------------------------------------------------------------------------------------------------------------------------------------------------------|--------------------------------------------------------------------------------------------------------------------------------------------------------------------------------------------------------------------------------------------------------------------------------------------------------------------------------------------------------------------------------------------------------------------------------------------------------------------------------------------------------------------------------------------------------------------------------------------------------------------------------------------------------------------------------------------------------------------------------------------------------------------------------------------------------------------------------------------------------------------------------------------------------------------------------------------------------------------------------------------------------------------------------------------------------------------------------------------------------------------------------------------------------------------------------------------------------------------------------------------------------------------------------------------------------------------------------------------------------------------------------------------------------------------------------------------------------------------------------------------------------------------------------------------------------------------------------------------------------------------------------------------------------------------------------------------------------------------------------------------------------------------------------------------------------------------------------------------------------------------------------------------------------------------------------------------------------------------------------------------------------------------------------------------------------------------------------------------------------------------------------|------------|
|       |                        | Frequency | Percent                                                                                                                                                                                                                                                                                                                                                                                                                                                                                                                                                                                                                                                                                                                                                                                                                                                                                                                                                                                                                                                                                                                                                                                                                                                                                                                                                                                                                                                                                                                                                                                                                                                                                                                                                                                                                                                                                                                                                                                                                                                                                                                        | Valid Percent                                                                                                                                                                                                                                                                                                                                                                                                                                                                                                                                                                                                                                                                                                                                                                                                                                                                                                                                                                                                                                                                                                                                                                                                                                                                                                                                                                                                                                                                                                                                                                                                                                                                                                                                                                                                                                                                                                                                                                                                                                                                                                                  | Cumulative |
| Valid | Never                  |           |                                                                                                                                                                                                                                                                                                                                                                                                                                                                                                                                                                                                                                                                                                                                                                                                                                                                                                                                                                                                                                                                                                                                                                                                                                                                                                                                                                                                                                                                                                                                                                                                                                                                                                                                                                                                                                                                                                                                                                                                                                                                                                                                |                                                                                                                                                                                                                                                                                                                                                                                                                                                                                                                                                                                                                                                                                                                                                                                                                                                                                                                                                                                                                                                                                                                                                                                                                                                                                                                                                                                                                                                                                                                                                                                                                                                                                                                                                                                                                                                                                                                                                                                                                                                                                                                                | Percent    |
|       |                        | 4         | 2.8                                                                                                                                                                                                                                                                                                                                                                                                                                                                                                                                                                                                                                                                                                                                                                                                                                                                                                                                                                                                                                                                                                                                                                                                                                                                                                                                                                                                                                                                                                                                                                                                                                                                                                                                                                                                                                                                                                                                                                                                                                                                                                                            | 2.8                                                                                                                                                                                                                                                                                                                                                                                                                                                                                                                                                                                                                                                                                                                                                                                                                                                                                                                                                                                                                                                                                                                                                                                                                                                                                                                                                                                                                                                                                                                                                                                                                                                                                                                                                                                                                                                                                                                                                                                                                                                                                                                            | 2.8        |
|       | Rarely                 | 8         | 5.7                                                                                                                                                                                                                                                                                                                                                                                                                                                                                                                                                                                                                                                                                                                                                                                                                                                                                                                                                                                                                                                                                                                                                                                                                                                                                                                                                                                                                                                                                                                                                                                                                                                                                                                                                                                                                                                                                                                                                                                                                                                                                                                            | 5.7                                                                                                                                                                                                                                                                                                                                                                                                                                                                                                                                                                                                                                                                                                                                                                                                                                                                                                                                                                                                                                                                                                                                                                                                                                                                                                                                                                                                                                                                                                                                                                                                                                                                                                                                                                                                                                                                                                                                                                                                                                                                                                                            |            |
|       | Occasionally/Sometimes | 45        |                                                                                                                                                                                                                                                                                                                                                                                                                                                                                                                                                                                                                                                                                                                                                                                                                                                                                                                                                                                                                                                                                                                                                                                                                                                                                                                                                                                                                                                                                                                                                                                                                                                                                                                                                                                                                                                                                                                                                                                                                                                                                                                                |                                                                                                                                                                                                                                                                                                                                                                                                                                                                                                                                                                                                                                                                                                                                                                                                                                                                                                                                                                                                                                                                                                                                                                                                                                                                                                                                                                                                                                                                                                                                                                                                                                                                                                                                                                                                                                                                                                                                                                                                                                                                                                                                | 8.5        |
|       |                        | 15        | 10.6                                                                                                                                                                                                                                                                                                                                                                                                                                                                                                                                                                                                                                                                                                                                                                                                                                                                                                                                                                                                                                                                                                                                                                                                                                                                                                                                                                                                                                                                                                                                                                                                                                                                                                                                                                                                                                                                                                                                                                                                                                                                                                                           | 10.6                                                                                                                                                                                                                                                                                                                                                                                                                                                                                                                                                                                                                                                                                                                                                                                                                                                                                                                                                                                                                                                                                                                                                                                                                                                                                                                                                                                                                                                                                                                                                                                                                                                                                                                                                                                                                                                                                                                                                                                                                                                                                                                           | 19.1       |
|       | Usually                | 43        | 30.5                                                                                                                                                                                                                                                                                                                                                                                                                                                                                                                                                                                                                                                                                                                                                                                                                                                                                                                                                                                                                                                                                                                                                                                                                                                                                                                                                                                                                                                                                                                                                                                                                                                                                                                                                                                                                                                                                                                                                                                                                                                                                                                           | 30.5                                                                                                                                                                                                                                                                                                                                                                                                                                                                                                                                                                                                                                                                                                                                                                                                                                                                                                                                                                                                                                                                                                                                                                                                                                                                                                                                                                                                                                                                                                                                                                                                                                                                                                                                                                                                                                                                                                                                                                                                                                                                                                                           | 49.6       |
|       | Every time             | 74        | 50.4                                                                                                                                                                                                                                                                                                                                                                                                                                                                                                                                                                                                                                                                                                                                                                                                                                                                                                                                                                                                                                                                                                                                                                                                                                                                                                                                                                                                                                                                                                                                                                                                                                                                                                                                                                                                                                                                                                                                                                                                                                                                                                                           |                                                                                                                                                                                                                                                                                                                                                                                                                                                                                                                                                                                                                                                                                                                                                                                                                                                                                                                                                                                                                                                                                                                                                                                                                                                                                                                                                                                                                                                                                                                                                                                                                                                                                                                                                                                                                                                                                                                                                                                                                                                                                                                                | 49.0       |
|       |                        | 71        | 50.4                                                                                                                                                                                                                                                                                                                                                                                                                                                                                                                                                                                                                                                                                                                                                                                                                                                                                                                                                                                                                                                                                                                                                                                                                                                                                                                                                                                                                                                                                                                                                                                                                                                                                                                                                                                                                                                                                                                                                                                                                                                                                                                           | 50.4                                                                                                                                                                                                                                                                                                                                                                                                                                                                                                                                                                                                                                                                                                                                                                                                                                                                                                                                                                                                                                                                                                                                                                                                                                                                                                                                                                                                                                                                                                                                                                                                                                                                                                                                                                                                                                                                                                                                                                                                                                                                                                                           | 100.0      |
|       | Total                  | 141       | 100.0                                                                                                                                                                                                                                                                                                                                                                                                                                                                                                                                                                                                                                                                                                                                                                                                                                                                                                                                                                                                                                                                                                                                                                                                                                                                                                                                                                                                                                                                                                                                                                                                                                                                                                                                                                                                                                                                                                                                                                                                                                                                                                                          | 100.0                                                                                                                                                                                                                                                                                                                                                                                                                                                                                                                                                                                                                                                                                                                                                                                                                                                                                                                                                                                                                                                                                                                                                                                                                                                                                                                                                                                                                                                                                                                                                                                                                                                                                                                                                                                                                                                                                                                                                                                                                                                                                                                          |            |
|       |                        |           | Contraction of the local division of the loc | 100.0                                                                                                                                                                                                                                                                                                                                                                                                                                                                                                                                                                                                                                                                                                                                                                                                                                                                                                                                                                                                                                                                                                                                                                                                                                                                                                                                                                                                                                                                                                                                                                                                                                                                                                                                                                                                                                                                                                                                                                                                                                                                                                                          |            |