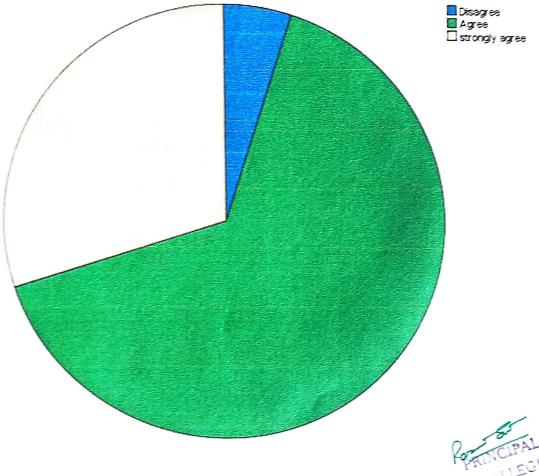

# What percentage of teachers use ICT tools such as LCD projector, Multimedia, etc. while teaching

|                         |           |         | ery good      |            |
|-------------------------|-----------|---------|---------------|------------|
|                         | Frequency |         |               | Cumulative |
|                         | riequency | Percent | Valid Percent | Percent    |
| Valid Strongly disagree | 4         | 2.8     | 2.8           | 2.8        |
| Neutral                 | 20        | 14.2    | 14.2          | 17.0       |
| Agree                   | 79        | 56.0    | 56.0          | 73.0       |
| Strongly agree          | 38        | 27.0    | 27.0          | 100.0      |
| Total                   | 141       | 100.0   | 100.0         | 100.0      |

# The overall quality of teaching-learning process in your institute is very good