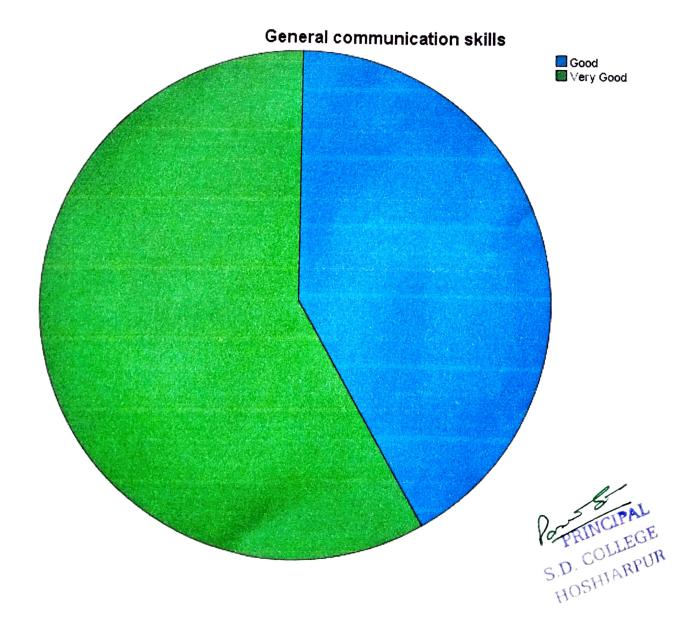

#### How well were the teachers able to communicate

| ValidPoor1.7Valid PercentFair107.17.1Good4431.231.2Very good4531.931.9 | The teac           | ner's approach | to teaching ca | in best be describ |                       |
|------------------------------------------------------------------------|--------------------|----------------|----------------|--------------------|-----------------------|
| 1 .7 .7   Fair 10 7.1 7.1   Good 44 31.2 31.2   Very good 45 31.9 31.9 |                    |                |                |                    | Cumulative<br>Percent |
| 44 31.2 31.2   Very good 45 31.9 31.9                                  | Fair               | 1<br>10        |                |                    | .7<br>7.8             |
|                                                                        |                    |                |                |                    | 39.0                  |
| Excellent 41 29.1 29.1   Total 141 100.0 100.0                         | Excellent<br>Total |                |                | 29.1               | 70.9<br>100.0         |

# The teacher's approach to teaching can best be described as

|       |                        |           |                                                                                                                                                                                                                                                                                                                                                                                                                                                                                                                                                                                                                                                                                                                                                                                                                                                                                                                                                                                                                                                                                                                                                                                                                                                                                                                                                                                                                                                                                                                                                                                                                                                                                                                                                                                                                                                                                                                                                                                                                                                                                                                                | A REAL PROPERTY AND A REAL PROPERTY AND A REAL PROPERTY OF A REAL PROP |            |
|-------|------------------------|-----------|--------------------------------------------------------------------------------------------------------------------------------------------------------------------------------------------------------------------------------------------------------------------------------------------------------------------------------------------------------------------------------------------------------------------------------------------------------------------------------------------------------------------------------------------------------------------------------------------------------------------------------------------------------------------------------------------------------------------------------------------------------------------------------------------------------------------------------------------------------------------------------------------------------------------------------------------------------------------------------------------------------------------------------------------------------------------------------------------------------------------------------------------------------------------------------------------------------------------------------------------------------------------------------------------------------------------------------------------------------------------------------------------------------------------------------------------------------------------------------------------------------------------------------------------------------------------------------------------------------------------------------------------------------------------------------------------------------------------------------------------------------------------------------------------------------------------------------------------------------------------------------------------------------------------------------------------------------------------------------------------------------------------------------------------------------------------------------------------------------------------------------|--------------------------------------------------------------------------------------------------------------------------------------------------------------------------------------------------------------------------------------------------------------------------------------------------------------------------------------------------------------------------------------------------------------------------------------------------------------------------------------------------------------------------------------------------------------------------------------------------------------------------------------------------------------------------------------------------------------------------------------------------------------------------------------------------------------------------------------------------------------------------------------------------------------------------------------------------------------------------------------------------------------------------------------------------------------------------------------------------------------------------------------------------------------------------------------------------------------------------------------------------------------------------------------------------------------------------------------------------------------------------------------------------------------------------------------------------------------------------------------------------------------------------------------------------------------------------------------------------------------------------------------------------------------------------------------------------------------------------------------------------------------------------------------------------------------------------------------------------------------------------------------------------------------------------------------------------------------------------------------------------------------------------------------------------------------------------------------------------------------------------------|------------|
|       |                        | Frequency | Percent                                                                                                                                                                                                                                                                                                                                                                                                                                                                                                                                                                                                                                                                                                                                                                                                                                                                                                                                                                                                                                                                                                                                                                                                                                                                                                                                                                                                                                                                                                                                                                                                                                                                                                                                                                                                                                                                                                                                                                                                                                                                                                                        | Valid Percent                                                                                                                                                                                                                                                                                                                                                                                                                                                                                                                                                                                                                                                                                                                                                                                                                                                                                                                                                                                                                                                                                                                                                                                                                                                                                                                                                                                                                                                                                                                                                                                                                                                                                                                                                                                                                                                                                                                                                                                                                                                                                                                  | Cumulative |
| Valid | Never                  |           |                                                                                                                                                                                                                                                                                                                                                                                                                                                                                                                                                                                                                                                                                                                                                                                                                                                                                                                                                                                                                                                                                                                                                                                                                                                                                                                                                                                                                                                                                                                                                                                                                                                                                                                                                                                                                                                                                                                                                                                                                                                                                                                                |                                                                                                                                                                                                                                                                                                                                                                                                                                                                                                                                                                                                                                                                                                                                                                                                                                                                                                                                                                                                                                                                                                                                                                                                                                                                                                                                                                                                                                                                                                                                                                                                                                                                                                                                                                                                                                                                                                                                                                                                                                                                                                                                | Percent    |
|       |                        | 4         | 2.8                                                                                                                                                                                                                                                                                                                                                                                                                                                                                                                                                                                                                                                                                                                                                                                                                                                                                                                                                                                                                                                                                                                                                                                                                                                                                                                                                                                                                                                                                                                                                                                                                                                                                                                                                                                                                                                                                                                                                                                                                                                                                                                            | 2.8                                                                                                                                                                                                                                                                                                                                                                                                                                                                                                                                                                                                                                                                                                                                                                                                                                                                                                                                                                                                                                                                                                                                                                                                                                                                                                                                                                                                                                                                                                                                                                                                                                                                                                                                                                                                                                                                                                                                                                                                                                                                                                                            | 2.8        |
|       | Rarely                 | 8         | 5.7                                                                                                                                                                                                                                                                                                                                                                                                                                                                                                                                                                                                                                                                                                                                                                                                                                                                                                                                                                                                                                                                                                                                                                                                                                                                                                                                                                                                                                                                                                                                                                                                                                                                                                                                                                                                                                                                                                                                                                                                                                                                                                                            | 5.7                                                                                                                                                                                                                                                                                                                                                                                                                                                                                                                                                                                                                                                                                                                                                                                                                                                                                                                                                                                                                                                                                                                                                                                                                                                                                                                                                                                                                                                                                                                                                                                                                                                                                                                                                                                                                                                                                                                                                                                                                                                                                                                            |            |
|       | Occasionally/Sometimes | 45        |                                                                                                                                                                                                                                                                                                                                                                                                                                                                                                                                                                                                                                                                                                                                                                                                                                                                                                                                                                                                                                                                                                                                                                                                                                                                                                                                                                                                                                                                                                                                                                                                                                                                                                                                                                                                                                                                                                                                                                                                                                                                                                                                |                                                                                                                                                                                                                                                                                                                                                                                                                                                                                                                                                                                                                                                                                                                                                                                                                                                                                                                                                                                                                                                                                                                                                                                                                                                                                                                                                                                                                                                                                                                                                                                                                                                                                                                                                                                                                                                                                                                                                                                                                                                                                                                                | 8.5        |
|       |                        | 15        | 10.6                                                                                                                                                                                                                                                                                                                                                                                                                                                                                                                                                                                                                                                                                                                                                                                                                                                                                                                                                                                                                                                                                                                                                                                                                                                                                                                                                                                                                                                                                                                                                                                                                                                                                                                                                                                                                                                                                                                                                                                                                                                                                                                           | 10.6                                                                                                                                                                                                                                                                                                                                                                                                                                                                                                                                                                                                                                                                                                                                                                                                                                                                                                                                                                                                                                                                                                                                                                                                                                                                                                                                                                                                                                                                                                                                                                                                                                                                                                                                                                                                                                                                                                                                                                                                                                                                                                                           | 19.1       |
|       | Usually                | 43        | 30.5                                                                                                                                                                                                                                                                                                                                                                                                                                                                                                                                                                                                                                                                                                                                                                                                                                                                                                                                                                                                                                                                                                                                                                                                                                                                                                                                                                                                                                                                                                                                                                                                                                                                                                                                                                                                                                                                                                                                                                                                                                                                                                                           | 30.5                                                                                                                                                                                                                                                                                                                                                                                                                                                                                                                                                                                                                                                                                                                                                                                                                                                                                                                                                                                                                                                                                                                                                                                                                                                                                                                                                                                                                                                                                                                                                                                                                                                                                                                                                                                                                                                                                                                                                                                                                                                                                                                           | 49.6       |
|       | Every time             | 74        | 50.4                                                                                                                                                                                                                                                                                                                                                                                                                                                                                                                                                                                                                                                                                                                                                                                                                                                                                                                                                                                                                                                                                                                                                                                                                                                                                                                                                                                                                                                                                                                                                                                                                                                                                                                                                                                                                                                                                                                                                                                                                                                                                                                           |                                                                                                                                                                                                                                                                                                                                                                                                                                                                                                                                                                                                                                                                                                                                                                                                                                                                                                                                                                                                                                                                                                                                                                                                                                                                                                                                                                                                                                                                                                                                                                                                                                                                                                                                                                                                                                                                                                                                                                                                                                                                                                                                | 49.0       |
|       |                        | 71        | 50.4                                                                                                                                                                                                                                                                                                                                                                                                                                                                                                                                                                                                                                                                                                                                                                                                                                                                                                                                                                                                                                                                                                                                                                                                                                                                                                                                                                                                                                                                                                                                                                                                                                                                                                                                                                                                                                                                                                                                                                                                                                                                                                                           | 50.4                                                                                                                                                                                                                                                                                                                                                                                                                                                                                                                                                                                                                                                                                                                                                                                                                                                                                                                                                                                                                                                                                                                                                                                                                                                                                                                                                                                                                                                                                                                                                                                                                                                                                                                                                                                                                                                                                                                                                                                                                                                                                                                           | 100.0      |
|       | Total                  | 141       | 100.0                                                                                                                                                                                                                                                                                                                                                                                                                                                                                                                                                                                                                                                                                                                                                                                                                                                                                                                                                                                                                                                                                                                                                                                                                                                                                                                                                                                                                                                                                                                                                                                                                                                                                                                                                                                                                                                                                                                                                                                                                                                                                                                          | 100.0                                                                                                                                                                                                                                                                                                                                                                                                                                                                                                                                                                                                                                                                                                                                                                                                                                                                                                                                                                                                                                                                                                                                                                                                                                                                                                                                                                                                                                                                                                                                                                                                                                                                                                                                                                                                                                                                                                                                                                                                                                                                                                                          |            |
|       |                        |           | Contraction of the local division of the loc | 100.0                                                                                                                                                                                                                                                                                                                                                                                                                                                                                                                                                                                                                                                                                                                                                                                                                                                                                                                                                                                                                                                                                                                                                                                                                                                                                                                                                                                                                                                                                                                                                                                                                                                                                                                                                                                                                                                                                                                                                                                                                                                                                                                          |            |