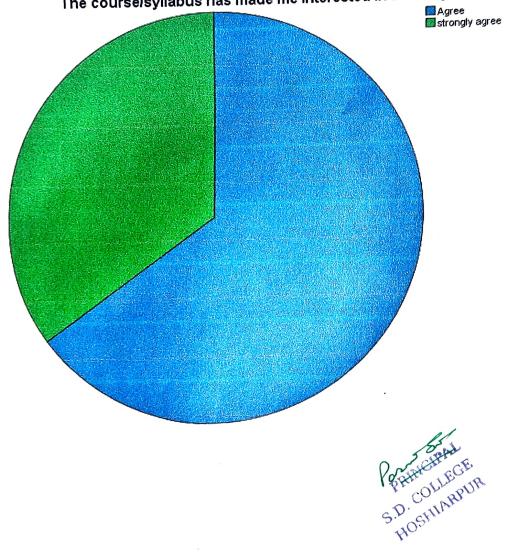

# The teaching and mentoring process in your institution facilitates you in cognitive, social and emotional growth.

|       | The institution provides multiple opportunities to learn and grow. |           |              |               |                       |  |  |
|-------|--------------------------------------------------------------------|-----------|--------------|---------------|-----------------------|--|--|
|       |                                                                    | Frequency | Percent      | Valid Percent | Cumulative<br>Percent |  |  |
| Valid | Strongly disagree                                                  | 1         | .7           | .7            | , creent              |  |  |
|       | Disagree                                                           | 4         | 2.8          | 2.8           | .7                    |  |  |
|       | Neutral                                                            | 27        | 19. <b>1</b> | 19.1          | 3.5                   |  |  |
|       | Agree                                                              | 74        | 52.5         | 52.5          | 22.7                  |  |  |
|       | Strongly agree                                                     | 35        | 24.8         |               | 75.2                  |  |  |
|       | Total                                                              | 141       | 100.0        | 24.8<br>100.0 | 100.0                 |  |  |

## The institution provid

# The institution provides multiple opportunities to learn and grow.

| Teachers inform | you about | your expected co | mpetencies, | course outcomes and | programme outcomes |
|-----------------|-----------|------------------|-------------|---------------------|--------------------|
|                 |           |                  |             |                     |                    |