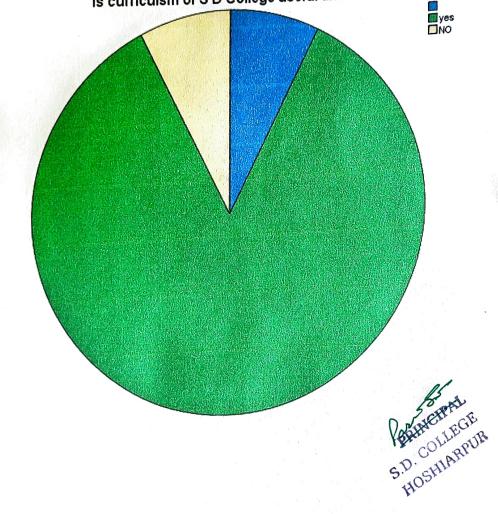

| 92.6       |
| NO    | 2         | 7.4     | 7.4           | 100.0      |
| Total | 27        | 100.0   | 100.0         |            |

6. Have you obtained suficient technical knowledge at S D college





|             |       | Frequency | Percent | Valid Percent | Cumulative<br>Percent |
|-------------|-------|-----------|---------|---------------|-----------------------|
| Nil         |       | 2         | 7.4     | 7.4           | 7.4                   |
|             | yes   | 23        | 85.2    | 85.2          | 92.6                  |
|             | NO    | 2         | 7.4     | 7.4           | 100.0                 |
| a<br>A AREA | Total | 27        | 100.0   | 100.0         |                       |

### is curriculsm of S D College useful and relevant at present job





|     | 8. Were the HOD and Faculties cooperative? |           |         |               |            |  |  |  |
|-----|--------------------------------------------|-----------|---------|---------------|------------|--|--|--|
|     |                                            |           |         |               | Cumulative |  |  |  |
|     |                                            | Frequency | Percent | Valid Percent | Percent    |  |  |  |
| Nil |                                            | 8         | 29.6    | 29.6          | 29.6       |  |  |  |
|     | yes                                        | 19        | 70.4    | 70.4          | 100.0      |  |  |  |
|     | Total                                      | 27        | 100.0   | 100.0         |            |  |  |  |



|