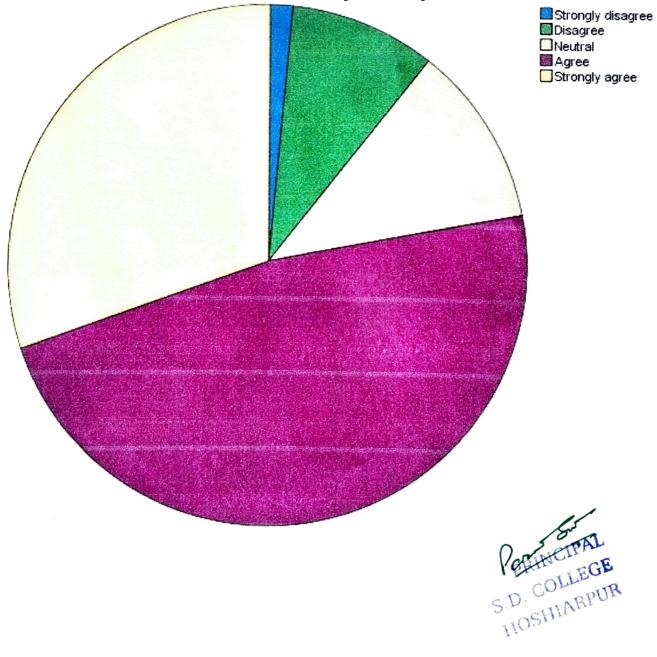

# Efforts are made by the institute/ teachers to inculcate soft skills, life skills and employability skills to make you ready for the world of work

|       |                   |           |         |               | A CONTRACTOR OF THE OWNER OWNER OF THE OWNER OWNE |
|-------|-------------------|-----------|---------|---------------|-------------------------------------------------------------------------------------------------------------------------------------------------------------------------------------------------------------------------------------------------------------------------------------------------------------------------------------------------------------------------------------------------------------------------------------------------------------------------------------------------------------------------------------------------------------------------------------------------------------------------------------------------------------------------------------------------------------------------------------------------------------------------------------------------------------------------------------------------------------------------------------------------------------------------------------------------------------------------------------------------|
|       |                   | <b>F</b>  |         |               | Cumulative                                                                                                                                                                                                                                                                                                                                                                                                                                                                                                                                                                                                                                                                                                                                                                                                                                                                                                                                                                                      |
|       |                   | Frequency | Percent | Valid Percent | Percent                                                                                                                                                                                                                                                                                                                                                                                                                                                                                                                                                                                                                                                                                                                                                                                                                                                                                                                                                                                         |
| Valid | Strongly disagree | 2         | 1.4     | 1.4           | 1.4                                                                                                                                                                                                                                                                                                                                                                                                                                                                                                                                                                                                                                                                                                                                                                                                                                                                                                                                                                                             |
|       | Disagree          | 13        | 9.2     | 9.2           | 10.6                                                                                                                                                                                                                                                                                                                                                                                                                                                                                                                                                                                                                                                                                                                                                                                                                                                                                                                                                                                            |
|       | Neutral           | 16        | 11.3    | 11.3          | 22.0                                                                                                                                                                                                                                                                                                                                                                                                                                                                                                                                                                                                                                                                                                                                                                                                                                                                                                                                                                                            |
|       | Agree             | 67        | 47.5    | 47.5          | 69.5                                                                                                                                                                                                                                                                                                                                                                                                                                                                                                                                                                                                                                                                                                                                                                                                                                                                                                                                                                                            |
|       | Strongly agree    | 43        | 30.5    | 30.5          | 100.0                                                                                                                                                                                                                                                                                                                                                                                                                                                                                                                                                                                                                                                                                                                                                                                                                                                                                                                                                                                           |
|       | Total             | 141       | 100.0   | 100.0         |                                                                                                                                                                                                                                                                                                                                                                                                                                                                                                                                                                                                                                                                                                                                                                                                                                                                                                                                                                                                 |

Efforts are made by the institute/ teachers to inculcate soft skills, life skills and employability skills to make you ready for the world of work