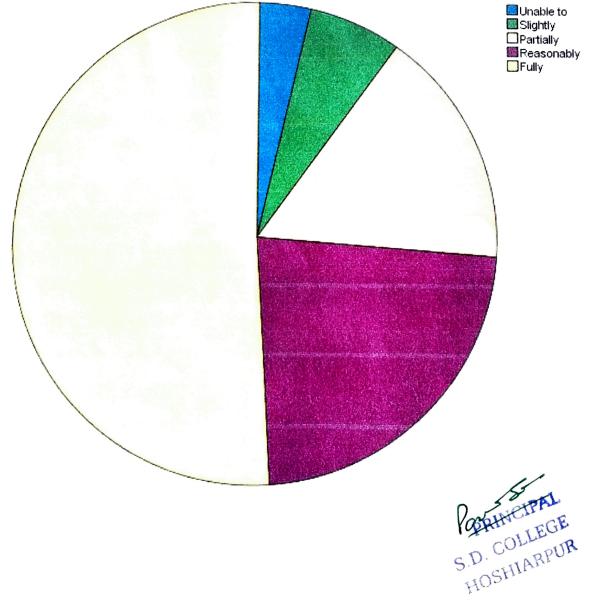

#### Fairness of the internal evaluation process by the teachers.

PRENCIPAL S.D. COLLEGE HOSHIARPUR

|       |                | Frequency | Percent   | Valid Percent | Cumulative |
|-------|----------------|-----------|-----------|---------------|------------|
| L     |                | requeriey | 1 CICCIII | valid Percent | Percent    |
| Valid | Indifferently  | 6         | 4.3       | 4.3           | 4.3        |
|       | Poorly         | 2         | 1.4       | 1.4           | 5.7        |
|       | Satisfactorily | 99        | 70.2      | 70.2          | 75.9       |
|       | Thoroughly     | 34        | 24.1      | 24.1          | 100.0      |
|       | Total          | 141       | 100.0     | 100.0         |            |