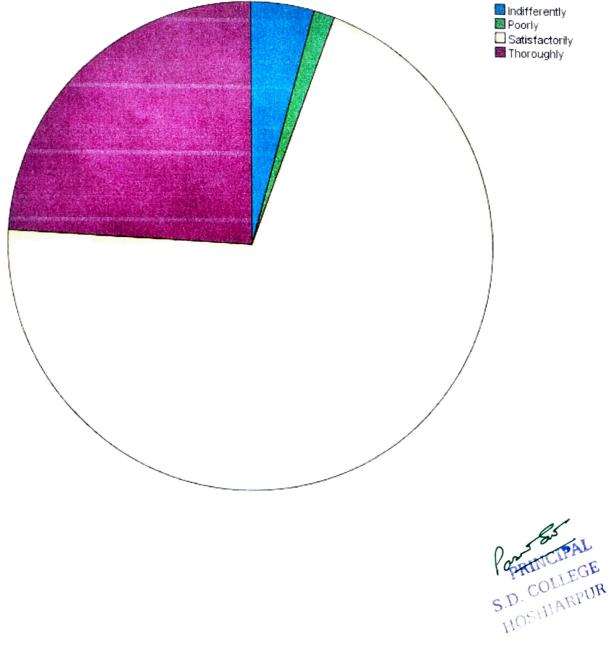

#### Fairness of the internal evaluation process by the teachers.

PRENCIPAL S.D. COLLEGE HOSHIARPUR

|       |                | Frequency | Percent   | Valid Percent | Cumulative |
|-------|----------------|-----------|-----------|---------------|------------|
| L     |                | requeriey | 1 CICCIII | valid Percent | Percent    |
| Valid | Indifferently  | 6         | 4.3       | 4.3           | 4.3        |
|       | Poorly         | 2         | 1.4       | 1.4           | 5.7        |
|       | Satisfactorily | 99        | 70.2      | 70.2          | 75.9       |
|       | Thoroughly     | 34        | 24.1      | 24.1          | 100.0      |
|       | Total          | 141       | 100.0     | 100.0         |            |

### How well did the teachers prepare for the classes?

## How well did the teachers prepare for the classes?

|       |                     | Frequency | Percent | Valid Percent | Cumulative<br>Percent |
|-------|---------------------|-----------|---------|---------------|-----------------------|
| Valid | ineffective         | 3         | 2.1     | 2.1           | 2.1                   |
|       | satisfactorily      | 39        | 27.7    | 27.7          | 29.8                  |
|       | Sometimes effective | 35        | 24.8    | 24.8          | 54.6                  |
|       | Always effective    | 64        | 45.4    | 45.4          | 100.0                 |
|       | Total               | 141       | 100.0   | 100.0         |                       |