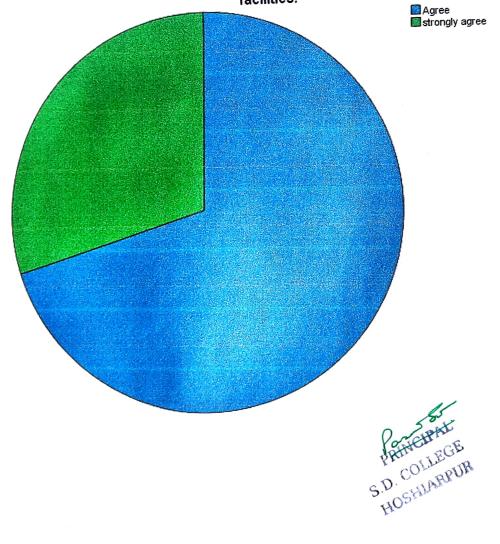

# What percentage of teachers use ICT tools such as LCD projector, Multimedia, etc. while teaching

|                         |           |         | ery good      |            |
|-------------------------|-----------|---------|---------------|------------|
|                         | Frequency |         |               | Cumulative |
|                         | riequency | Percent | Valid Percent | Percent    |
| Valid Strongly disagree | 4         | 2.8     | 2.8           | 2.8        |
| Neutral                 | 20        | 14.2    | 14.2          | 17.0       |
| Agree                   | 79        | 56.0    | 56.0          | 73.0       |
| Strongly agree          | 38        | 27.0    | 27.0          | 100.0      |
| Total                   | 141       | 100.0   | 100.0         | 100.0      |

# The overall quality of teaching-learning process in your institute is very good