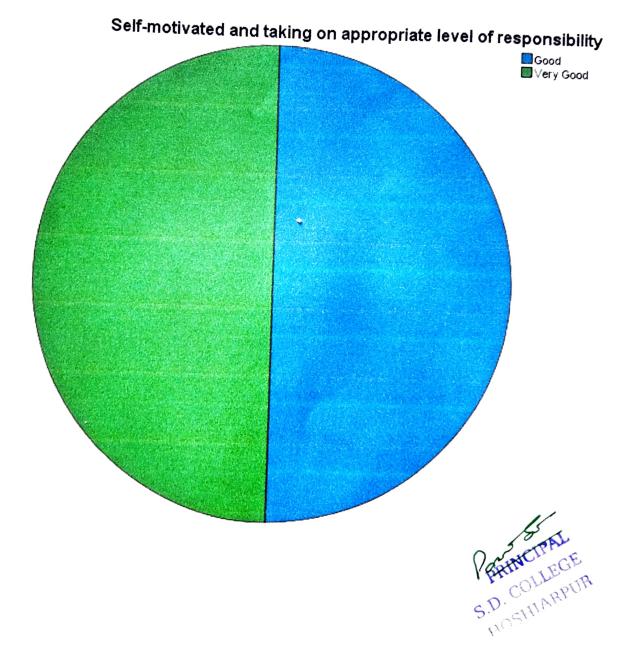

| 100.0         |            |
|       |           | the second s | A REAL PROPERTY AND A REAL | 100.0         |            |



|       | in the technical and the technical as |           |         |               |                       |
|-------|---------------------------------------|-----------|---------|---------------|-----------------------|
|       |                                       | Frequency | Percent | Valid Percent | Cumulative<br>Percent |
| Valid | Average                               | 1         | 4.2     | 4.2           | 4.2                   |
|       | Good                                  | 6         | 25.0    | 25.0          | 29.2                  |
|       | Very Good                             | 17        | 70.8    | 70.8          | 100.0                 |
|       | Total                                 | 24        | 100.0   | 100.0         |                       |

## Open to ne