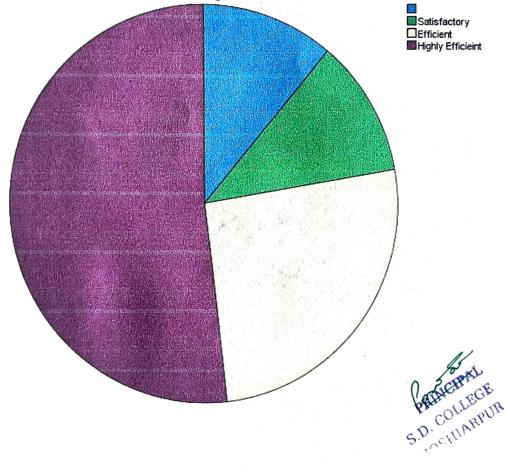

### How well did the teachers prepare for the classes?

## How well did the teachers prepare for the classes?

|       |                     | Frequency | Percent | Valid Percent | Cumulative<br>Percent |
|-------|---------------------|-----------|---------|---------------|-----------------------|
| Valid | ineffective         | 3         | 2.1     | 2.1           | 2.1                   |
|       | satisfactorily      | 39        | 27.7    | 27.7          | 29.8                  |
|       | Sometimes effective | 35        | 24.8    | 24.8          | 54.6                  |
|       | Always effective    | 64        | 45.4    | 45.4          | 100.0                 |
|       | Total               | 141       | 100.0   | 100.0         |                       |