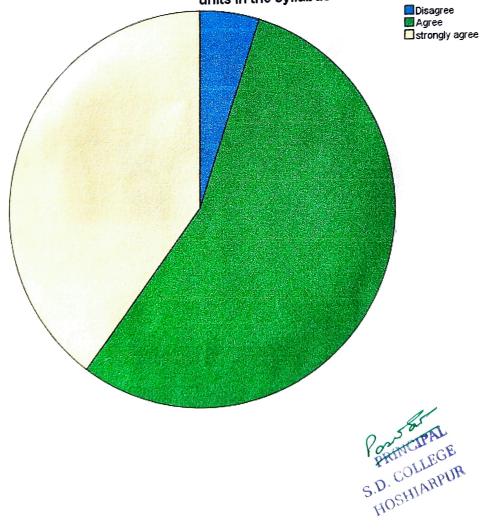

# Efforts are made by the institute/ teachers to inculcate soft skills, life skills and employability skills to make you ready for the world of work

|       |                   |           |         |               | A CONTRACTOR OF THE OWNER OWNER OF THE OWNER OWNE |
|-------|-------------------|-----------|---------|---------------|-------------------------------------------------------------------------------------------------------------------------------------------------------------------------------------------------------------------------------------------------------------------------------------------------------------------------------------------------------------------------------------------------------------------------------------------------------------------------------------------------------------------------------------------------------------------------------------------------------------------------------------------------------------------------------------------------------------------------------------------------------------------------------------------------------------------------------------------------------------------------------------------------------------------------------------------------------------------------------------------------|
|       |                   | <b>F</b>  |         |               | Cumulative                                                                                                                                                                                                                                                                                                                                                                                                                                                                                                                                                                                                                                                                                                                                                                                                                                                                                                                                                                                      |
|       |                   | Frequency | Percent | Valid Percent | Percent                                                                                                                                                                                                                                                                                                                                                                                                                                                                                                                                                                                                                                                                                                                                                                                                                                                                                                                                                                                         |
| Valid | Strongly disagree | 2         | 1.4     | 1.4           | 1.4                                                                                                                                                                                                                                                                                                                                                                                                                                                                                                                                                                                                                                                                                                                                                                                                                                                                                                                                                                                             |
|       | Disagree          | 13        | 9.2     | 9.2           | 10.6                                                                                                                                                                                                                                                                                                                                                                                                                                                                                                                                                                                                                                                                                                                                                                                                                                                                                                                                                                                            |
|       | Neutral           | 16        | 11.3    | 11.3          | 22.0                                                                                                                                                                                                                                                                                                                                                                                                                                                                                                                                                                                                                                                                                                                                                                                                                                                                                                                                                                                            |
|       | Agree             | 67        | 47.5    | 47.5          | 69.5                                                                                                                                                                                                                                                                                                                                                                                                                                                                                                                                                                                                                                                                                                                                                                                                                                                                                                                                                                                            |
|       | Strongly agree    | 43        | 30.5    | 30.5          | 100.0                                                                                                                                                                                                                                                                                                                                                                                                                                                                                                                                                                                                                                                                                                                                                                                                                                                                                                                                                                                           |
|       | Total             | 141       | 100.0   | 100.0         |                                                                                                                                                                                                                                                                                                                                                                                                                                                                                                                                                                                                                                                                                                                                                                                                                                                                                                                                                                                                 |

Efforts are made by the institute/ teachers to inculcate soft skills, life skills and employability skills to make you ready for the world of work