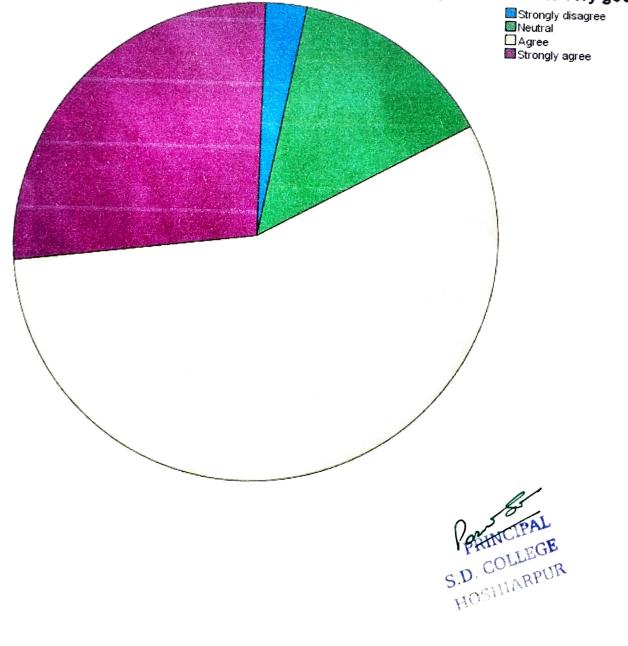

# What percentage of teachers use ICT tools such as LCD projector, Multimedia, etc. while teaching

|                         |           |         | ery good      |            |
|-------------------------|-----------|---------|---------------|------------|
|                         | Frequency |         |               | Cumulative |
|                         | riequency | Percent | Valid Percent | Percent    |
| Valid Strongly disagree | 4         | 2.8     | 2.8           | 2.8        |
| Neutral                 | 20        | 14.2    | 14.2          | 17.0       |
| Agree                   | 79        | 56.0    | 56.0          | 73.0       |
| Strongly agree          | 38        | 27.0    | 27.0          | 100.0      |
| Total                   | 141       | 100.0   | 100.0         | 100.0      |

# The overall quality of teaching-learning process in your institute is very good