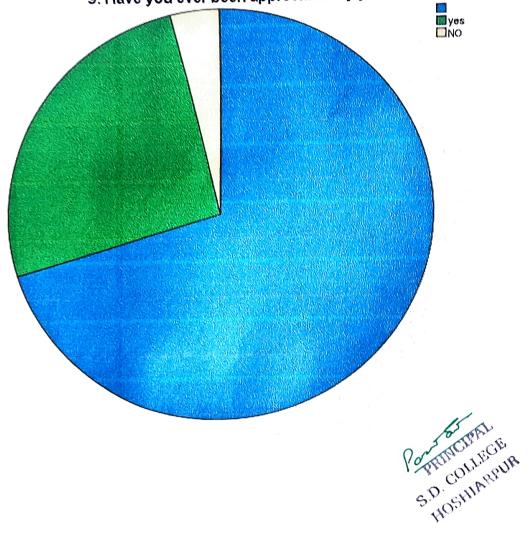

----------|-----------|---------|---------------|------------|--|--|
|     |                                                       |           |         |               | Cumulative |  |  |
|     |                                                       | Frequency | Percent | Valid Percent | Percent    |  |  |
| Nil |                                                       | 19        | 70.4    | 70.4          | 70.4       |  |  |
|     | yes                                                   | 7         | 25.9    | 25.9          | 96.3       |  |  |
|     | NO                                                    | 1         | 3.7     | 3.7           | 100.0      |  |  |
|     | Total                                                 | 27        | 100.0   | 100.0         |            |  |  |







| ÷ | 9b Faculty |           |         |               |            |  |  |  |
|---|------------|-----------|---------|---------------|------------|--|--|--|
|   |            |           |         |               | Cumulative |  |  |  |
| ļ |            | Frequency | Percent | Valid Percent | Percent    |  |  |  |
|   | Nil        | 21        | 77.8    | 77.8          | 77.8       |  |  |  |
|   | yes        | 5         | 18.5    | 18.5          | 96.3       |  |  |  |
|   | NO         | 1         | 3.7     | 3.7           | 100.0      |  |  |  |
|   | Total      | 27        | 100.0   | 100.0         |            |  |  |  |



|   |       |           | 9 c Peers |               |            |
|---|-------|-----------|-----------|---------------|------------|
| ſ |       |           |