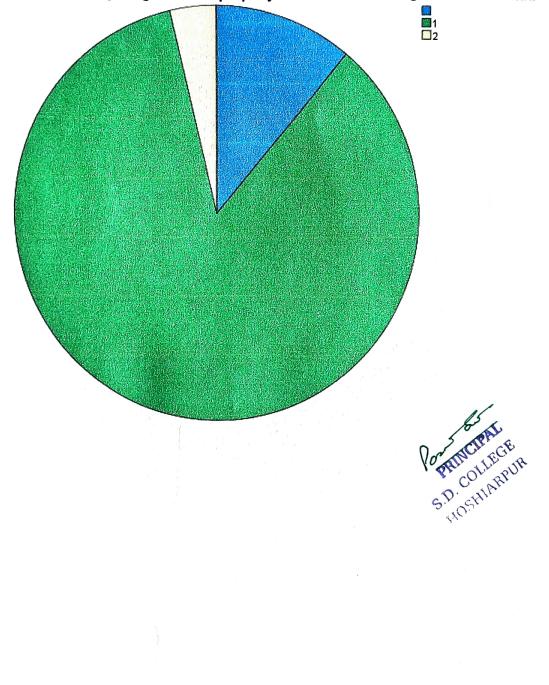

## Your mentor does a necessary follow-up with an assigned task to you

Your mentor does a necessary follow-up with an assigned task to you

# Teachers inform you about your expected competencies, course outcomes and programme outcomes

|       |                        | Le se |         |               |            |  |  |
|-------|------------------------|-------------------------------------------|---------|---------------|------------|--|--|
|       |                        |                                           |         |               | Cumulative |  |  |
|       |                        | Frequency                                 | Percent | Valid Percent | Percent    |  |  |
| Valid | I don't have a mentor  | 4                                         | 2.8     | 2.8           | 2.5        |  |  |
|       | Rarely                 | 19                                        | 13.5    | 13.5          | 16.        |  |  |
|       | Occasionally/Sometimes | 22                                        | 15.6    | 15.6          | 31.        |  |  |
|       | Usually                | 60                                        | 42.6    | 42.6          | 74         |  |  |
|       | Every time             | 36                                        | 25.5    | 25.5          | 100        |  |  |
|       | Total                  | 141                                       | 100.0   | 100.0         |            |  |  |