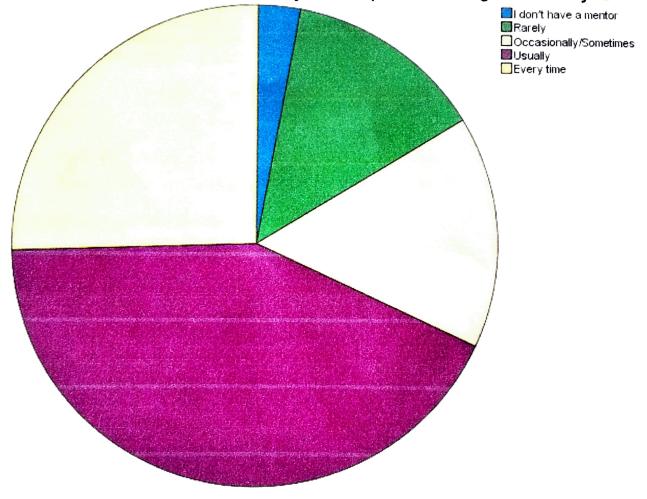

## Your mentor does a necessary follow-up with an assigned task to you

Your mentor does a necessary follow-up with an assigned task to you