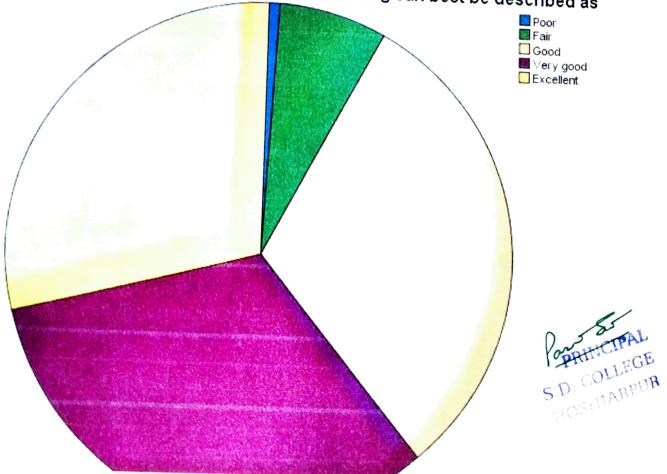

#### How well were the teachers able to communicate

| ValidPoor1.7Valid PercentFair107.17.1Good4431.231.2Very good4531.931.9 | The teac           | ner's approach | to teaching ca | in best be describ |                       |
|------------------------------------------------------------------------|--------------------|----------------|----------------|--------------------|-----------------------|
| 1 .7 .7   Fair 10 7.1 7.1   Good 44 31.2 31.2   Very good 45 31.9 31.9 |                    |                |                |                    | Cumulative<br>Percent |
| 44 31.2 31.2   Very good 45 31.9 31.9                                  | Fair               | 1<br>10        |                |                    | .7<br>7.8             |
|                                                                        |                    |                |                |                    | 39.0                  |
| Excellent 41 29.1 29.1   Total 141 100.0 100.0                         | Excellent<br>Total |                |                | 29.1               | 70.9<br>100.0         |

# The teacher's approach to teaching can best be described as

|       |                        |           |                                                                                                                                                                                                                                                                                                                                                                                                                                                                                                                                                                                                                                                                                                                                                                                                                                                                                                                                                                                                                                                                                                                                                                                                                                                                                                                                                                                                                                                                                                                                                                                                                                                                                                                                                                                                                                                                                                                                                                                                                                                                                                                                | A REAL PROPERTY AND A REAL PROPERTY AND A REAL PROPERTY OF A REAL PROP |            |
|-------|------------------------|-----------|--------------------------------------------------------------------------------------------------------------------------------------------------------------------------------------------------------------------------------------------------------------------------------------------------------------------------------------------------------------------------------------------------------------------------------------------------------------------------------------------------------------------------------------------------------------------------------------------------------------------------------------------------------------------------------------------------------------------------------------------------------------------------------------------------------------------------------------------------------------------------------------------------------------------------------------------------------------------------------------------------------------------------------------------------------------------------------------------------------------------------------------------------------------------------------------------------------------------------------------------------------------------------------------------------------------------------------------------------------------------------------------------------------------------------------------------------------------------------------------------------------------------------------------------------------------------------------------------------------------------------------------------------------------------------------------------------------------------------------------------------------------------------------------------------------------------------------------------------------------------------------------------------------------------------------------------------------------------------------------------------------------------------------------------------------------------------------------------------------------------------------|--------------------------------------------------------------------------------------------------------------------------------------------------------------------------------------------------------------------------------------------------------------------------------------------------------------------------------------------------------------------------------------------------------------------------------------------------------------------------------------------------------------------------------------------------------------------------------------------------------------------------------------------------------------------------------------------------------------------------------------------------------------------------------------------------------------------------------------------------------------------------------------------------------------------------------------------------------------------------------------------------------------------------------------------------------------------------------------------------------------------------------------------------------------------------------------------------------------------------------------------------------------------------------------------------------------------------------------------------------------------------------------------------------------------------------------------------------------------------------------------------------------------------------------------------------------------------------------------------------------------------------------------------------------------------------------------------------------------------------------------------------------------------------------------------------------------------------------------------------------------------------------------------------------------------------------------------------------------------------------------------------------------------------------------------------------------------------------------------------------------------------|------------|
|       |                        | Frequency | Percent                                                                                                                                                                                                                                                                                                                                                                                                                                                                                                                                                                                                                                                                                                                                                                                                                                                                                                                                                                                                                                                                                                                                                                                                                                                                                                                                                                                                                                                                                                                                                                                                                                                                                                                                                                                                                                                                                                                                                                                                                                                                                                                        | Valid Percent                                                                                                                                                                                                                                                                                                                                                                                                                                                                                                                                                                                                                                                                                                                                                                                                                                                                                                                                                                                                                                                                                                                                                                                                                                                                                                                                                                                                                                                                                                                                                                                                                                                                                                                                                                                                                                                                                                                                                                                                                                                                                                                  | Cumulative |
| Valid | Never                  |           |                                                                                                                                                                                                                                                                                                                                                                                                                                                                                                                                                                                                                                                                                                                                                                                                                                                                                                                                                                                                                                                                                                                                                                                                                                                                                                                                                                                                                                                                                                                                                                                                                                                                                                                                                                                                                                                                                                                                                                                                                                                                                                                                |                                                                                                                                                                                                                                                                                                                                                                                                                                                                                                                                                                                                                                                                                                                                                                                                                                                                                                                                                                                                                                                                                                                                                                                                                                                                                                                                                                                                                                                                                                                                                                                                                                                                                                                                                                                                                                                                                                                                                                                                                                                                                                                                | Percent    |
|       |                        | 4         | 2.8                                                                                                                                                                                                                                                                                                                                                                                                                                                                                                                                                                                                                                                                                                                                                                                                                                                                                                                                                                                                                                                                                                                                                                                                                                                                                                                                                                                                                                                                                                                                                                                                                                                                                                                                                                                                                                                                                                                                                                                                                                                                                                                            | 2.8                                                                                                                                                                                                                                                                                                                                                                                                                                                                                                                                                                                                                                                                                                                                                                                                                                                                                                                                                                                                                                                                                                                                                                                                                                                                                                                                                                                                                                                                                                                                                                                                                                                                                                                                                                                                                                                                                                                                                                                                                                                                                                                            | 2.8        |
|       | Rarely                 | 8         | 5.7                                                                                                                                                                                                                                                                                                                                                                                                                                                                                                                                                                                                                                                                                                                                                                                                                                                                                                                                                                                                                                                                                                                                                                                                                                                                                                                                                                                                                                                                                                                                                                                                                                                                                                                                                                                                                                                                                                                                                                                                                                                                                                                            | 5.7                                                                                                                                                                                                                                                                                                                                                                                                                                                                                                                                                                                                                                                                                                                                                                                                                                                                                                                                                                                                                                                                                                                                                                                                                                                                                                                                                                                                                                                                                                                                                                                                                                                                                                                                                                                                                                                                                                                                                                                                                                                                                                                            |            |
|       | Occasionally/Sometimes | 45        |                                                                                                                                                                                                                                                                                                                                                                                                                                                                                                                                                                                                                                                                                                                                                                                                                                                                                                                                                                                                                                                                                                                                                                                                                                                                                                                                                                                                                                                                                                                                                                                                                                                                                                                                                                                                                                                                                                                                                                                                                                                                                                                                |                                                                                                                                                                                                                                                                                                                                                                                                                                                                                                                                                                                                                                                                                                                                                                                                                                                                                                                                                                                                                                                                                                                                                                                                                                                                                                                                                                                                                                                                                                                                                                                                                                                                                                                                                                                                                                                                                                                                                                                                                                                                                                                                | 8.5        |
|       |                        | 15        | 10.6                                                                                                                                                                                                                                                                                                                                                                                                                                                                                                                                                                                                                                                                                                                                                                                                                                                                                                                                                                                                                                                                                                                                                                                                                                                                                                                                                                                                                                                                                                                                                                                                                                                                                                                                                                                                                                                                                                                                                                                                                                                                                                                           | 10.6                                                                                                                                                                                                                                                                                                                                                                                                                                                                                                                                                                                                                                                                                                                                                                                                                                                                                                                                                                                                                                                                                                                                                                                                                                                                                                                                                                                                                                                                                                                                                                                                                                                                                                                                                                                                                                                                                                                                                                                                                                                                                                                           | 19.1       |
|       | Usually                | 43        | 30.5                                                                                                                                                                                                                                                                                                                                                                                                                                                                                                                                                                                                                                                                                                                                                                                                                                                                                                                                                                                                                                                                                                                                                                                                                                                                                                                                                                                                                                                                                                                                                                                                                                                                                                                                                                                                                                                                                                                                                                                                                                                                                                                           | 30.5                                                                                                                                                                                                                                                                                                                                                                                                                                                                                                                                                                                                                                                                                                                                                                                                                                                                                                                                                                                                                                                                                                                                                                                                                                                                                                                                                                                                                                                                                                                                                                                                                                                                                                                                                                                                                                                                                                                                                                                                                                                                                                                           | 49.6       |
|       | Every time             | 74        | 50.4                                                                                                                                                                                                                                                                                                                                                                                                                                                                                                                                                                                                                                                                                                                                                                                                                                                                                                                                                                                                                                                                                                                                                                                                                                                                                                                                                                                                                                                                                                                                                                                                                                                                                                                                                                                                                                                                                                                                                                                                                                                                                                                           |                                                                                                                                                                                                                                                                                                                                                                                                                                                                                                                                                                                                                                                                                                                                                                                                                                                                                                                                                                                                                                                                                                                                                                                                                                                                                                                                                                                                                                                                                                                                                                                                                                                                                                                                                                                                                                                                                                                                                                                                                                                                                                                                | 49.0       |
|       |                        | 71        | 50.4                                                                                                                                                                                                                                                                                                                                                                                                                                                                                                                                                                                                                                                                                                                                                                                                                                                                                                                                                                                                                                                                                                                                                                                                                                                                                                                                                                                                                                                                                                                                                                                                                                                                                                                                                                                                                                                                                                                                                                                                                                                                                                                           | 50.4                                                                                                                                                                                                                                                                                                                                                                                                                                                                                                                                                                                                                                                                                                                                                                                                                                                                                                                                                                                                                                                                                                                                                                                                                                                                                                                                                                                                                                                                                                                                                                                                                                                                                                                                                                                                                                                                                                                                                                                                                                                                                                                           | 100.0      |
|       | Total                  | 141       | 100.0                                                                                                                                                                                                                                                                                                                                                                                                                                                                                                                                                                                                                                                                                                                                                                                                                                                                                                                                                                                                                                                                                                                                                                                                                                                                                                                                                                                                                                                                                                                                                                                                                                                                                                                                                                                                                                                                                                                                                                                                                                                                                                                          | 100.0                                                                                                                                                                                                                                                                                                                                                                                                                                                                                                                                                                                                                                                                                                                                                                                                                                                                                                                                                                                                                                                                                                                                                                                                                                                                                                                                                                                                                                                                                                                                                                                                                                                                                                                                                                                                                                                                                                                                                                                                                                                                                                                          |            |
|       |                        |           | Contraction of the local division of the loc | 100.0                                                                                                                                                                                                                                                                                                                                                                                                                                                                                                                                                                                                                                                                                                                                                                                                                                                                                                                                                                                                                                                                                                                                                                                                                                                                                                                                                                                                                                                                                                                                                                                                                                                                                                                                                                                                                                                                                                                                                                                                                                                                                                                          |            |