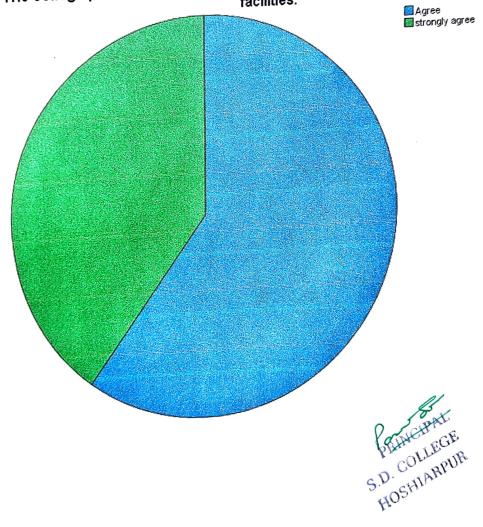

|           |         |               | Cumulative |
|---------|----------------|-----------|---------|---------------|------------|
|         |                | Frequency | Percent | Valid Percent | Percent    |
| Valid   | Agree          | 12        | 33.3    | 60.0          | 60.0       |
| Vana    | strongly agree | 8         | 22.2    | 40.0          | 100.0      |
|         | Total          | 20        | 55.6    | 100.0         |            |
| Missing | System         | 16        | 44.4    |               |            |
| Total   | -,             | 36        | 100.0   |               |            |

The college provides adequate and smooth support for projects and research facilities.

The college provides adequate and smooth support for projects and research facilities.



|         | and the second se | Skins and | quanneacions |               | ×                     |
|---------|-----------------------------------------------------------------------------------------------------------------------------------------------------------------------------------------------------------------------------------------------------------------------------------------------------------------------------------------------------------------------------------------------------------------------------------------------------------------------------------------------------------------------------------------------------------------------------------------------------------------------------------------------------------------------------------------------------|----------