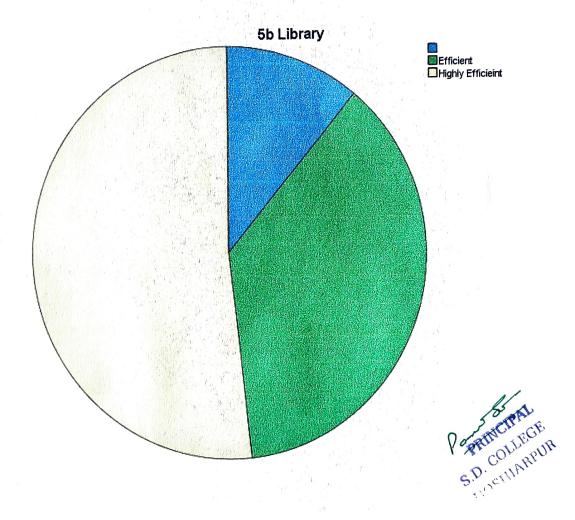

& Equipment

# 5. Rate the adequacy of the following as they were during your tenure as a student at S.D College: 5a Laboratries& Equipment



| 5b Library        |           |         |               |            |  |  |  |
|-------------------|-----------|---------|---------------|------------|--|--|--|
|                   |           |         |               | Cumulative |  |  |  |
|                   | Frequency | Percent | Valid Percent | Percent    |  |  |  |
| Nil               | 3         | 11.1    | 11.1          | 11.1       |  |  |  |
| Efficient         | 10        | 37.0    | 37.0          | 48.1       |  |  |  |
| Highly Efficieint | 14        | 51.9    | 51.9          | 100.0      |  |  |  |
| Total             | 27        | 100.0   | 100.0         |            |  |  |  |



|     | 5 c Computer lab  |           |         |               |            |  |  |  |
|-----|-------------------|-----------|---------|---------------|------------|--|--|--|
|     |                   |           |         |               | Cumulative |  |  |  |
|     |                   | Frequency | Percent | Valid Percent | Percent    |  |  |  |
| Nil |                   | 3         | 11.1    | 11.1          | 11.1       |  |  |  |
|     | Satisfactory      | 2         | 7.4     | 7.4           | 18.5       |  |  |  |
|     | Efficient         | 8         | 29.6    | 29.6          | 48.1       |  |  |  |
|     | Highly Efficieint | 14        | 51.9    | 51.9          | 100.0      |  |  |  |
|     | Total             | 27        | 100.0   | 100.0         |            |  |  |  |



|