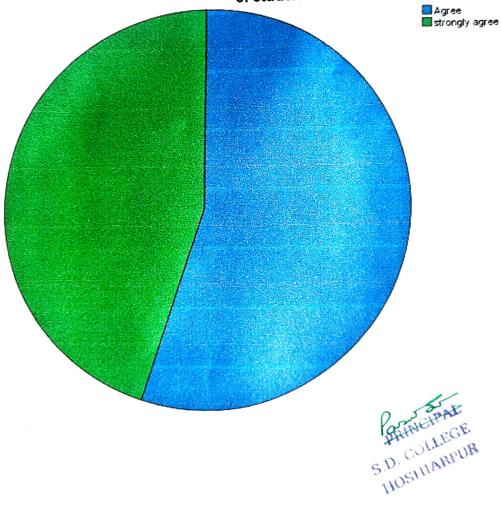

# The teaching and mentoring process in your institution facilitates you in cognitive, social and emotional growth.

|       | The institution provides multiple opportunities to learn and grow. |           |              |               |                       |  |  |
|-------|--------------------------------------------------------------------|-----------|--------------|---------------|-----------------------|--|--|
|       |                                                                    | Frequency | Percent      | Valid Percent | Cumulative<br>Percent |  |  |
| Valid | Strongly disagree                                                  | 1         | .7           | .7            | , creent              |  |  |
|       | Disagree                                                           | 4         | 2.8          | 2.8           | .7                    |  |  |
|       | Neutral                                                            | 27        | 19. <b>1</b> | 19.1          | 3.5                   |  |  |
|       | Agree                                                              | 74        | 52.5         | 52.5          | 22.7                  |  |  |
|       | Strongly agree                                                     | 35        | 24.8         |               | 75.2                  |  |  |
|       | Total                                                              | 141       | 100.0        | 24.8<br>100.0 | 100.0                 |  |  |

## The institution provid

# The institution provides multiple opportunities to learn and grow.

| Teachers inform | you about | your expected co | mpetencies, | course outcomes and | programme outcomes |
|-----------------|-----------|------------------|-------------|---------------------|--------------------|
|                 |           |                  |             |                     |                    |