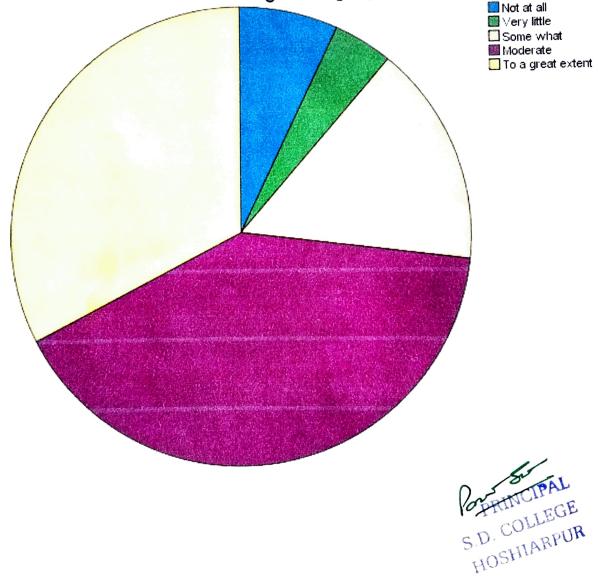

| and | emotional | growth. |
|-----|-----------|---------|
|     |           |         |

|       |               | Frequency | Percent | Valid Percent | Cumulative<br>Percent |
|-------|---------------|-----------|---------|---------------|-----------------------|
| Valid | Not at all    | 6         | 4.3     | 4.3           | 4.3                   |
|       | Marginally    | 5         | 3.5     | 3.5           | 7.8                   |
|       | Moderately    | 40        | 28.4    | 28.4          | 36.2                  |
|       | Very well     | 66        | 46.8    | 46.8          | 83.0                  |
|       | Significantly | 24        | 17.0    | 17.0          | 100.0                 |
|       | Total         | 141       | 100.0   | 100.0         |                       |

# The teaching and mentoring process in your institution facilitates you in cognitive, social and emotional growth.

|       | The institution provides multiple opportunities to learn and grow. |           |              |               |                       |  |  |
|-------|--------------------------------------------------------------------|-----------|--------------|---------------|-----------------------|--|--|
|       |                                                                    | Frequency | Percent      | Valid Percent | Cumulative<br>Percent |  |  |
| Valid | Strongly disagree                                                  | 1         | .7           | .7            | , creent              |  |  |
|       | Disagree                                                           | 4         | 2.8          | 2.8           | .7                    |  |  |
|       | Neutral                                                            | 27        | 19. <b>1</b> | 19.1          | 3.5                   |  |  |
|       | Agree                                                              | 74        | 52.5         | 52.5          | 22.7                  |  |  |
|       | Strongly agree                                                     | 35        | 24.8         |               | 75.2                  |  |  |
|       | Total                                                              | 141       | 100.0        | 24.8<br>100.0 | 100.0                 |  |  |