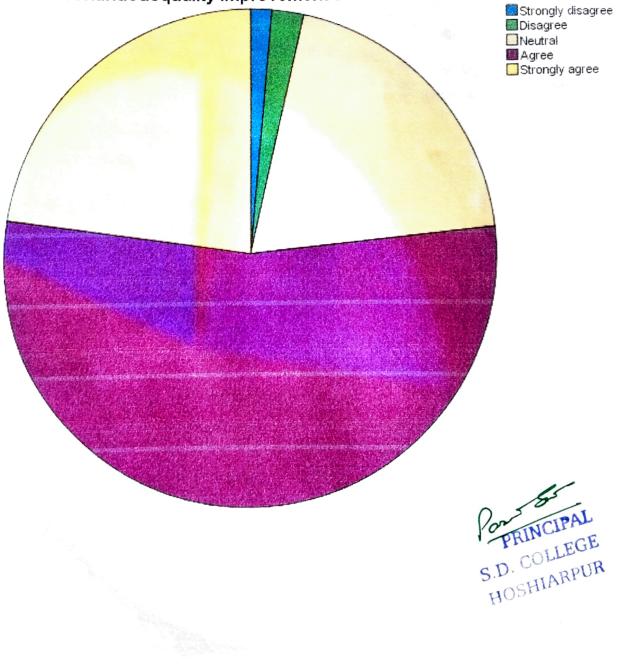

# What percentage of teachers use ICT tools such as LCD projector, Multimedia, etc. while teaching

|                         |           |         | ery good      |            |
|-------------------------|-----------|---------|---------------|------------|
|                         | Frequency |         |               | Cumulative |
|                         | riequency | Percent | Valid Percent | Percent    |
| Valid Strongly disagree | 4         | 2.8     | 2.8           | 2.8        |
| Neutral                 | 20        | 14.2    | 14.2          | 17.0       |
| Agree                   | 79        | 56.0    | 56.0          | 73.0       |
| Strongly agree          | 38        | 27.0    | 27.0          | 100.0      |
| Total                   | 141       | 100.0   | 100.0         | 100.0      |

# The overall quality of teaching-learning process in your institute is very good