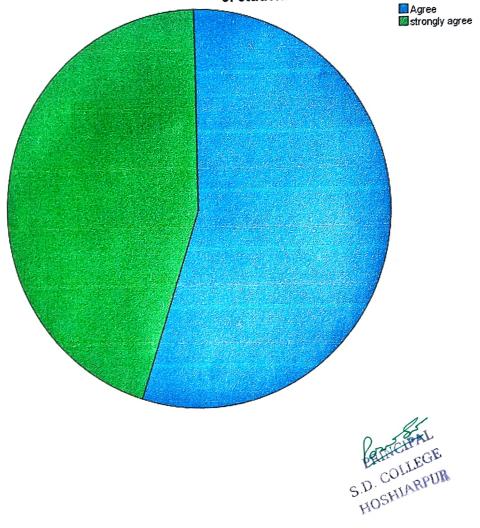

# Efforts are made by the institute/ teachers to inculcate soft skills, life skills and employability skills to make you ready for the world of work

|       |                   |           |         |               | A CONTRACTOR OF THE OWNER OWNER OF THE OWNER OWNE |
|-------|-------------------|-----------|---------|---------------|-------------------------------------------------------------------------------------------------------------------------------------------------------------------------------------------------------------------------------------------------------------------------------------------------------------------------------------------------------------------------------------------------------------------------------------------------------------------------------------------------------------------------------------------------------------------------------------------------------------------------------------------------------------------------------------------------------------------------------------------------------------------------------------------------------------------------------------------------------------------------------------------------------------------------------------------------------------------------------------------------|
|       |                   | <b>F</b>  |         |               | Cumulative                                                                                                                                                                                                                                                                                                                                                                                                                                                                                                                                                                                                                                                                                                                                                                                                                                                                                                                                                                                      |
|       |                   | Frequency | Percent | Valid Percent | Percent                                                                                                                                                                                                                                                                                                                                                                                                                                                                                                                                                                                                                                                                                                                                                                                                                                                                                                                                                                                         |
| Valid | Strongly disagree | 2         | 1.4     | 1.4           | 1.4                                                                                                                                                                                                                                                                                                                                                                                                                                                                                                                                                                                                                                                                                                                                                                                                                                                                                                                                                                                             |
|       | Disagree          | 13        | 9.2     | 9.2           | 10.6                                                                                                                                                                                                                                                                                                                                                                                                                                                                                                                                                                                                                                                                                                                                                                                                                                                                                                                                                                                            |
|       | Neutral           | 16        | 11.3    | 11.3          | 22.0                                                                                                                                                                                                                                                                                                                                                                                                                                                                                                                                                                                                                                                                                                                                                                                                                                                                                                                                                                                            |
|       | Agree             | 67        | 47.5    | 47.5          | 69.5                                                                                                                                                                                                                                                                                                                                                                                                                                                                                                                                                                                                                                                                                                                                                                                                                                                                                                                                                                                            |
|       | Strongly agree    | 43        | 30.5    | 30.5          | 100.0                                                                                                                                                                                                                                                                                                                                                                                                                                                                                                                                                                                                                                                                                                                                                                                                                                                                                                                                                                                           |
|       | Total             | 141       | 100.0   | 100.0         |                                                                                                                                                                                                                                                                                                                                                                                                                                                                                                                                                                                                                                                                                                                                                                                                                                                                                                                                                                                                 |