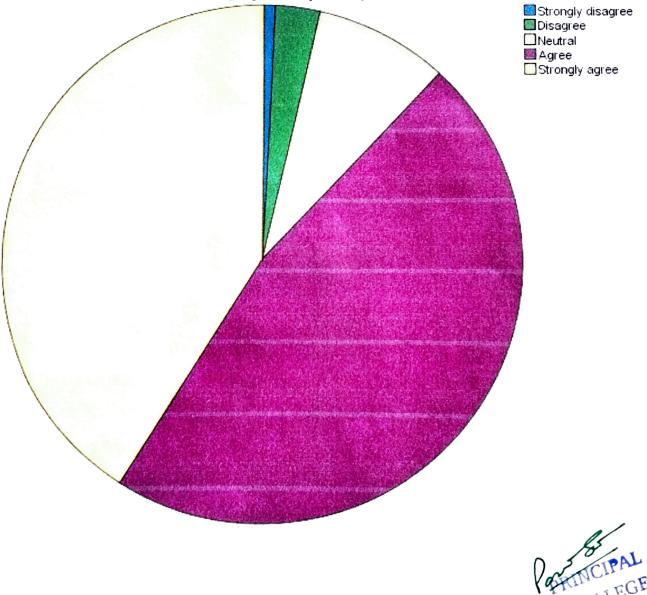

# Efforts are made by the institute/ teachers to inculcate soft skills, life skills and employability skills to make you ready for the world of work

|       |                   |           |         |               | A CONTRACTOR OF THE OWNER OWNER OF THE OWNER OWNE |
|-------|-------------------|-----------|---------|---------------|-------------------------------------------------------------------------------------------------------------------------------------------------------------------------------------------------------------------------------------------------------------------------------------------------------------------------------------------------------------------------------------------------------------------------------------------------------------------------------------------------------------------------------------------------------------------------------------------------------------------------------------------------------------------------------------------------------------------------------------------------------------------------------------------------------------------------------------------------------------------------------------------------------------------------------------------------------------------------------------------------|
|       |                   | <b>F</b>  |         |               | Cumulative                                                                                                                                                                                                                                                                                                                                                                                                                                                                                                                                                                                                                                                                                                                                                                                                                                                                                                                                                                                      |
|       |                   | Frequency | Percent | Valid Percent | Percent                                                                                                                                                                                                                                                                                                                                                                                                                                                                                                                                                                                                                                                                                                                                                                                                                                                                                                                                                                                         |
| Valid | Strongly disagree | 2         | 1.4     | 1.4           | 1.4                                                                                                                                                                                                                                                                                                                                                                                                                                                                                                                                                                                                                                                                                                                                                                                                                                                                                                                                                                                             |
|       | Disagree          | 13        | 9.2     | 9.2           | 10.6                                                                                                                                                                                                                                                                                                                                                                                                                                                                                                                                                                                                                                                                                                                                                                                                                                                                                                                                                                                            |
|       | Neutral           | 16        | 11.3    | 11.3          | 22.0                                                                                                                                                                                                                                                                                                                                                                                                                                                                                                                                                                                                                                                                                                                                                                                                                                                                                                                                                                                            |
|       | Agree             | 67        | 47.5    | 47.5          | 69.5                                                                                                                                                                                                                                                                                                                                                                                                                                                                                                                                                                                                                                                                                                                                                                                                                                                                                                                                                                                            |
|       | Strongly agree    | 43        | 30.5    | 30.5          | 100.0                                                                                                                                                                                                                                                                                                                                                                                                                                                                                                                                                                                                                                                                                                                                                                                                                                                                                                                                                                                           |
|       | Total             | 141       | 100.0   | 100.0         |                                                                                                                                                                                                                                                                                                                                                                                                                                                                                                                                                                                                                                                                                                                                                                                                                                                                                                                                                                                                 |

Efforts are made by the institute/ teachers to inculcate soft skills, life skills and employability skills to make you ready for the world of work