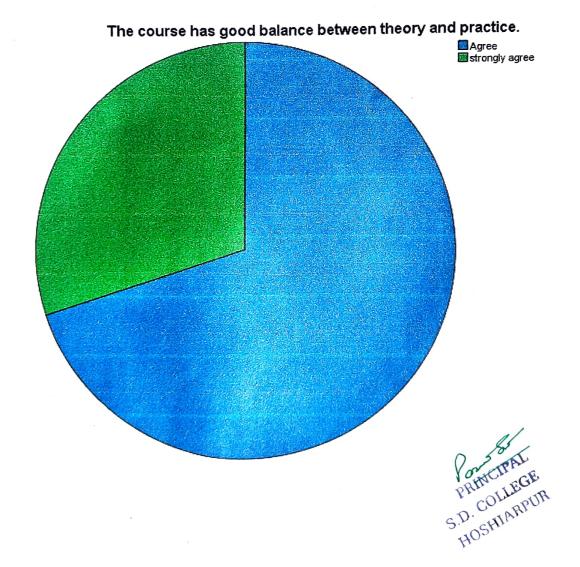

# The overall quality of teaching-learning process in your institute is very good