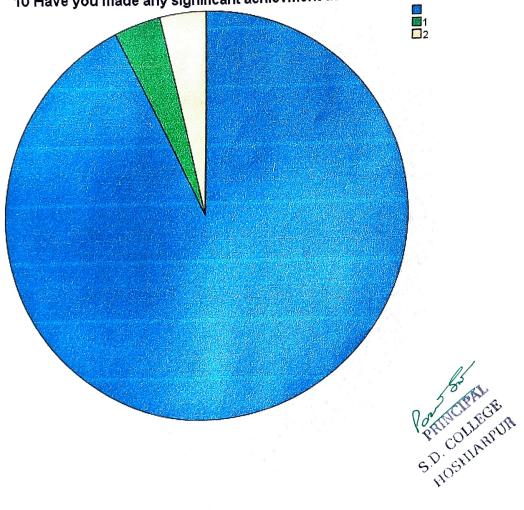

| 96.3       |
|   |       | 1         | 3.7       | 3.7           | 100.0      |
|   | NO    |           | 100.0     | 100.0         |            |
|   | Total | 27        | 100.0     |               |            |



|       |           |         |               | Cumulative |
|-------|-----------|---------|---------------|------------|
|       | Frequency | Percent | Valid Percent | Percent    |
| Nil   | 25        | 92.6    | 92.6          | 92.6       |
| 1     | 1         | 3.7     | 3.7           | 96.3       |
| 2     | 1         | 3.7     | 3.7           | 100.0      |
| Total | 27        | 100.0   | 100.0         |            |

10 Have you made any significant achievment as 10 a Student od S.D college

10 Have you made any significant achievment as 10 a Student od S.D college



|   | 10 b As a employer of the organisation |           |         |               |            |  |  |  |  |
|---|----------------------------------------|-----------|---------|---------------|------------|--|--|--|--|
| ٢ |                                        |           |         |               | Cumulative |  |  |  |  |
|   |                                        | Frequency | Percent | Valid Percent | Percent    |  |  |  |  |
| ł |                                        |           | 92.6    | 92.6          | 92.6       |  |  |  |  |
|   | Nil                                    | 25        | 92.0    | 7.4           | 100.0      |  |  |  |  |
|   | NO                                     | 2         | 7.4     |               |            |  |  |  |  |
|   | Total