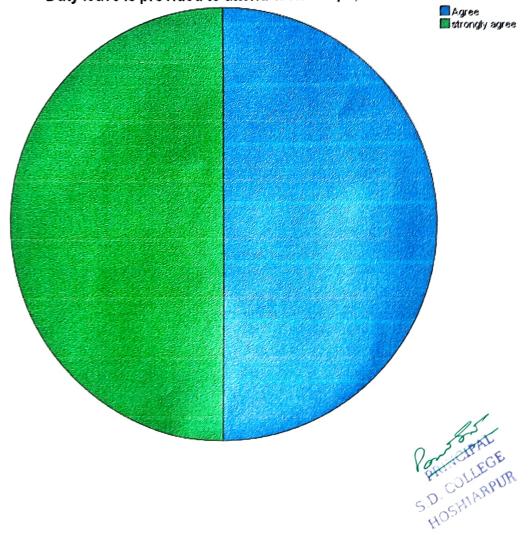

## Your mentor does a necessary follow-up with an assigned task to you

Your mentor does a necessary follow-up with an assigned task to you