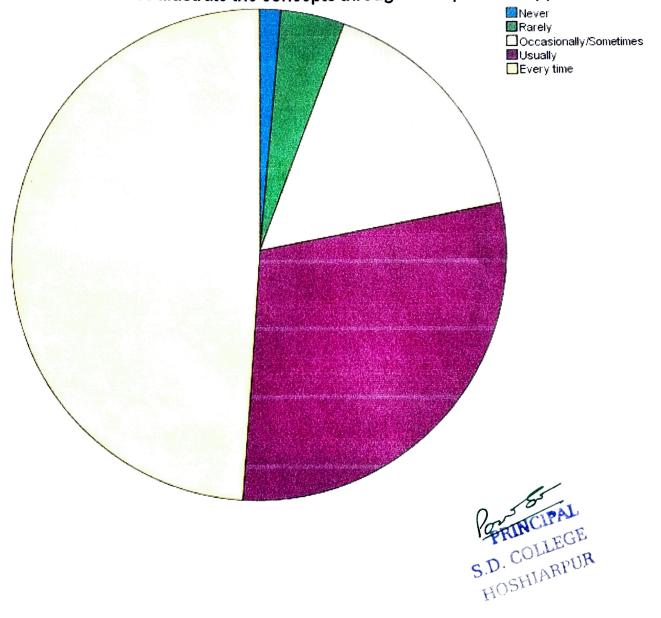

# The teacher's approach to teaching can best be described as

|       |                        |           |                                                                                                                                                                                                                                                                                                                                                                                                                                                                                                                                                                                                                                                                                                                                                                                                                                                                                                                                                                                                                                                                                                                                                                                                                                                                                                                                                                                                                                                                                                                                                                                                                                                                                                                                                                                                                                                                                                                                                                                                                                                                                                                                | A REAL PROPERTY AND A REAL PROPERTY AND A REAL PROPERTY OF A REAL PROP |            |
|-------|------------------------|-----------|--------------------------------------------------------------------------------------------------------------------------------------------------------------------------------------------------------------------------------------------------------------------------------------------------------------------------------------------------------------------------------------------------------------------------------------------------------------------------------------------------------------------------------------------------------------------------------------------------------------------------------------------------------------------------------------------------------------------------------------------------------------------------------------------------------------------------------------------------------------------------------------------------------------------------------------------------------------------------------------------------------------------------------------------------------------------------------------------------------------------------------------------------------------------------------------------------------------------------------------------------------------------------------------------------------------------------------------------------------------------------------------------------------------------------------------------------------------------------------------------------------------------------------------------------------------------------------------------------------------------------------------------------------------------------------------------------------------------------------------------------------------------------------------------------------------------------------------------------------------------------------------------------------------------------------------------------------------------------------------------------------------------------------------------------------------------------------------------------------------------------------|--------------------------------------------------------------------------------------------------------------------------------------------------------------------------------------------------------------------------------------------------------------------------------------------------------------------------------------------------------------------------------------------------------------------------------------------------------------------------------------------------------------------------------------------------------------------------------------------------------------------------------------------------------------------------------------------------------------------------------------------------------------------------------------------------------------------------------------------------------------------------------------------------------------------------------------------------------------------------------------------------------------------------------------------------------------------------------------------------------------------------------------------------------------------------------------------------------------------------------------------------------------------------------------------------------------------------------------------------------------------------------------------------------------------------------------------------------------------------------------------------------------------------------------------------------------------------------------------------------------------------------------------------------------------------------------------------------------------------------------------------------------------------------------------------------------------------------------------------------------------------------------------------------------------------------------------------------------------------------------------------------------------------------------------------------------------------------------------------------------------------------|------------|
|       |                        | Frequency | Percent                                                                                                                                                                                                                                                                                                                                                                                                                                                                                                                                                                                                                                                                                                                                                                                                                                                                                                                                                                                                                                                                                                                                                                                                                                                                                                                                                                                                                                                                                                                                                                                                                                                                                                                                                                                                                                                                                                                                                                                                                                                                                                                        | Valid Percent                                                                                                                                                                                                                                                                                                                                                                                                                                                                                                                                                                                                                                                                                                                                                                                                                                                                                                                                                                                                                                                                                                                                                                                                                                                                                                                                                                                                                                                                                                                                                                                                                                                                                                                                                                                                                                                                                                                                                                                                                                                                                                                  | Cumulative |
| Valid | Never                  |           |                                                                                                                                                                                                                                                                                                                                                                                                                                                                                                                                                                                                                                                                                                                                                                                                                                                                                                                                                                                                                                                                                                                                                                                                                                                                                                                                                                                                                                                                                                                                                                                                                                                                                                                                                                                                                                                                                                                                                                                                                                                                                                                                |                                                                                                                                                                                                                                                                                                                                                                                                                                                                                                                                                                                                                                                                                                                                                                                                                                                                                                                                                                                                                                                                                                                                                                                                                                                                                                                                                                                                                                                                                                                                                                                                                                                                                                                                                                                                                                                                                                                                                                                                                                                                                                                                | Percent    |
|       |                        | 4         | 2.8                                                                                                                                                                                                                                                                                                                                                                                                                                                                                                                                                                                                                                                                                                                                                                                                                                                                                                                                                                                                                                                                                                                                                                                                                                                                                                                                                                                                                                                                                                                                                                                                                                                                                                                                                                                                                                                                                                                                                                                                                                                                                                                            | 2.8                                                                                                                                                                                                                                                                                                                                                                                                                                                                                                                                                                                                                                                                                                                                                                                                                                                                                                                                                                                                                                                                                                                                                                                                                                                                                                                                                                                                                                                                                                                                                                                                                                                                                                                                                                                                                                                                                                                                                                                                                                                                                                                            | 2.8        |
|       | Rarely                 | 8         | 5.7                                                                                                                                                                                                                                                                                                                                                                                                                                                                                                                                                                                                                                                                                                                                                                                                                                                                                                                                                                                                                                                                                                                                                                                                                                                                                                                                                                                                                                                                                                                                                                                                                                                                                                                                                                                                                                                                                                                                                                                                                                                                                                                            | 5.7                                                                                                                                                                                                                                                                                                                                                                                                                                                                                                                                                                                                                                                                                                                                                                                                                                                                                                                                                                                                                                                                                                                                                                                                                                                                                                                                                                                                                                                                                                                                                                                                                                                                                                                                                                                                                                                                                                                                                                                                                                                                                                                            |            |
|       | Occasionally/Sometimes | 45        |                                                                                                                                                                                                                                                                                                                                                                                                                                                                                                                                                                                                                                                                                                                                                                                                                                                                                                                                                                                                                                                                                                                                                                                                                                                                                                                                                                                                                                                                                                                                                                                                                                                                                                                                                                                                                                                                                                                                                                                                                                                                                                                                |                                                                                                                                                                                                                                                                                                                                                                                                                                                                                                                                                                                                                                                                                                                                                                                                                                                                                                                                                                                                                                                                                                                                                                                                                                                                                                                                                                                                                                                                                                                                                                                                                                                                                                                                                                                                                                                                                                                                                                                                                                                                                                                                | 8.5        |
|       |                        | 15        | 10.6                                                                                                                                                                                                                                                                                                                                                                                                                                                                                                                                                                                                                                                                                                                                                                                                                                                                                                                                                                                                                                                                                                                                                                                                                                                                                                                                                                                                                                                                                                                                                                                                                                                                                                                                                                                                                                                                                                                                                                                                                                                                                                                           | 10.6                                                                                                                                                                                                                                                                                                                                                                                                                                                                                                                                                                                                                                                                                                                                                                                                                                                                                                                                                                                                                                                                                                                                                                                                                                                                                                                                                                                                                                                                                                                                                                                                                                                                                                                                                                                                                                                                                                                                                                                                                                                                                                                           | 19.1       |
|       | Usually                | 43        | 30.5                                                                                                                                                                                                                                                                                                                                                                                                                                                                                                                                                                                                                                                                                                                                                                                                                                                                                                                                                                                                                                                                                                                                                                                                                                                                                                                                                                                                                                                                                                                                                                                                                                                                                                                                                                                                                                                                                                                                                                                                                                                                                                                           | 30.5                                                                                                                                                                                                                                                                                                                                                                                                                                                                                                                                                                                                                                                                                                                                                                                                                                                                                                                                                                                                                                                                                                                                                                                                                                                                                                                                                                                                                                                                                                                                                                                                                                                                                                                                                                                                                                                                                                                                                                                                                                                                                                                           | 49.6       |
|       | Every time             | 74        | 50.4                                                                                                                                                                                                                                                                                                                                                                                                                                                                                                                                                                                                                                                                                                                                                                                                                                                                                                                                                                                                                                                                                                                                                                                                                                                                                                                                                                                                                                                                                                                                                                                                                                                                                                                                                                                                                                                                                                                                                                                                                                                                                                                           |                                                                                                                                                                                                                                                                                                                                                                                                                                                                                                                                                                                                                                                                                                                                                                                                                                                                                                                                                                                                                                                                                                                                                                                                                                                                                                                                                                                                                                                                                                                                                                                                                                                                                                                                                                                                                                                                                                                                                                                                                                                                                                                                | 49.0       |
|       |                        | 71        | 50.4                                                                                                                                                                                                                                                                                                                                                                                                                                                                                                                                                                                                                                                                                                                                                                                                                                                                                                                                                                                                                                                                                                                                                                                                                                                                                                                                                                                                                                                                                                                                                                                                                                                                                                                                                                                                                                                                                                                                                                                                                                                                                                                           | 50.4                                                                                                                                                                                                                                                                                                                                                                                                                                                                                                                                                                                                                                                                                                                                                                                                                                                                                                                                                                                                                                                                                                                                                                                                                                                                                                                                                                                                                                                                                                                                                                                                                                                                                                                                                                                                                                                                                                                                                                                                                                                                                                                           | 100.0      |
|       | Total                  | 141       | 100.0                                                                                                                                                                                                                                                                                                                                                                                                                                                                                                                                                                                                                                                                                                                                                                                                                                                                                                                                                                                                                                                                                                                                                                                                                                                                                                                                                                                                                                                                                                                                                                                                                                                                                                                                                                                                                                                                                                                                                                                                                                                                                                                          | 100.0                                                                                                                                                                                                                                                                                                                                                                                                                                                                                                                                                                                                                                                                                                                                                                                                                                                                                                                                                                                                                                                                                                                                                                                                                                                                                                                                                                                                                                                                                                                                                                                                                                                                                                                                                                                                                                                                                                                                                                                                                                                                                                                          |            |
|       |                        |           | Contraction of the local division of the loc | 100.0                                                                                                                                                                                                                                                                                                                                                                                                                                                                                                                                                                                                                                                                                                                                                                                                                                                                                                                                                                                                                                                                                                                                                                                                                                                                                                                                                                                                                                                                                                                                                                                                                                                                                                                                                                                                                                                                                                                                                                                                                                                                                                                          |            |