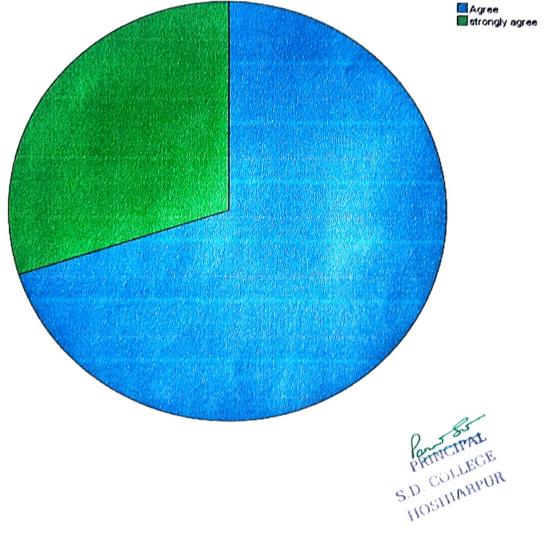

# Efforts are made by the institute/ teachers to inculcate soft skills, life skills and employability skills to make you ready for the world of work

|       |                   |           |         |               | A CONTRACTOR OF THE OWNER OWNER OF THE OWNER OWNE |
|-------|-------------------|-----------|---------|---------------|-------------------------------------------------------------------------------------------------------------------------------------------------------------------------------------------------------------------------------------------------------------------------------------------------------------------------------------------------------------------------------------------------------------------------------------------------------------------------------------------------------------------------------------------------------------------------------------------------------------------------------------------------------------------------------------------------------------------------------------------------------------------------------------------------------------------------------------------------------------------------------------------------------------------------------------------------------------------------------------------------|
|       |                   | <b>F</b>  |         |               | Cumulative                                                                                                                                                                                                                                                                                                                                                                                                                                                                                                                                                                                                                                                                                                                                                                                                                                                                                                                                                                                      |
|       |                   | Frequency | Percent | Valid Percent | Percent                                                                                                                                                                                                                                                                                                                                                                                                                                                                                                                                                                                                                                                                                                                                                                                                                                                                                                                                                                                         |
| Valid | Strongly disagree | 2         | 1.4     | 1.4           | 1.4                                                                                                                                                                                                                                                                                                                                                                                                                                                                                                                                                                                                                                                                                                                                                                                                                                                                                                                                                                                             |
|       | Disagree          | 13        | 9.2     | 9.2           | 10.6                                                                                                                                                                                                                                                                                                                                                                                                                                                                                                                                                                                                                                                                                                                                                                                                                                                                                                                                                                                            |
|       | Neutral           | 16        | 11.3    | 11.3          | 22.0                                                                                                                                                                                                                                                                                                                                                                                                                                                                                                                                                                                                                                                                                                                                                                                                                                                                                                                                                                                            |
|       | Agree             | 67        | 47.5    | 47.5          | 69.5                                                                                                                                                                                                                                                                                                                                                                                                                                                                                                                                                                                                                                                                                                                                                                                                                                                                                                                                                                                            |
|       | Strongly agree    | 43        | 30.5    | 30.5          | 100.0                                                                                                                                                                                                                                                                                                                                                                                                                                                                                                                                                                                                                                                                                                                                                                                                                                                                                                                                                                                           |
|       | Total             | 141       | 100.0   | 100.0         |                                                                                                                                                                                                                                                                                                                                                                                                                                                                                                                                                                                                                                                                                                                                                                                                                                                                                                                                                                                                 |

Efforts are made by the institute/ teachers to inculcate soft skills, life skills and employability skills to make you ready for the world of work