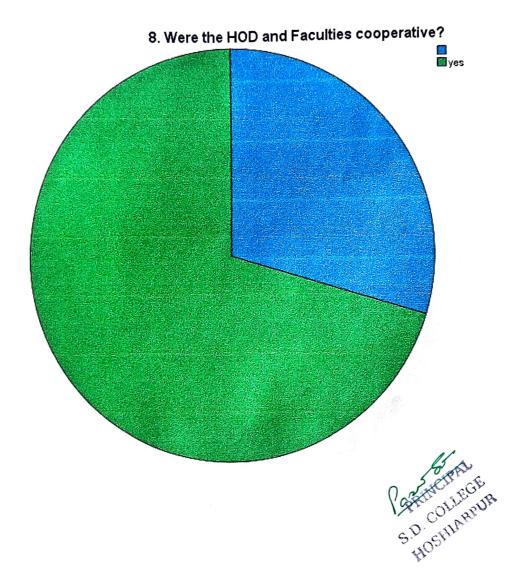

ob





|     | 8. Were the HOD and Faculties cooperative? |           |         |               |            |  |  |  |
|-----|--------------------------------------------|-----------|---------|---------------|------------|--|--|--|
|     |                                            |           |         |               | Cumulative |  |  |  |
|     |                                            | Frequency | Percent | Valid Percent | Percent    |  |  |  |
| Nil |                                            | 8         | 29.6    | 29.6          | 29.6       |  |  |  |
|     | yes                                        | 19        | 70.4    | 70.4          | 100.0      |  |  |  |
|     | Total                                      | 27        | 100.0   | 100.0         |            |  |  |  |



|     | st have you ever been appreciated by your a a company |           |         |               |            |  |  |
|-----|-------------------------------------------------------|-----------|---------|---------------|------------|--|--|
|     |                                                       |           |         |               | Cumulative |  |  |
|     |                                                       | Frequency | Percent | Valid Percent | Percent    |  |  |
| Nil |                                                       | 19        | 70.4    | 70.4          | 70.4       |  |  |
|     | yes                                                   | 7         | 25.9    | 25.9          | 96.3       |  |  |
|     | NO                                                    | 1