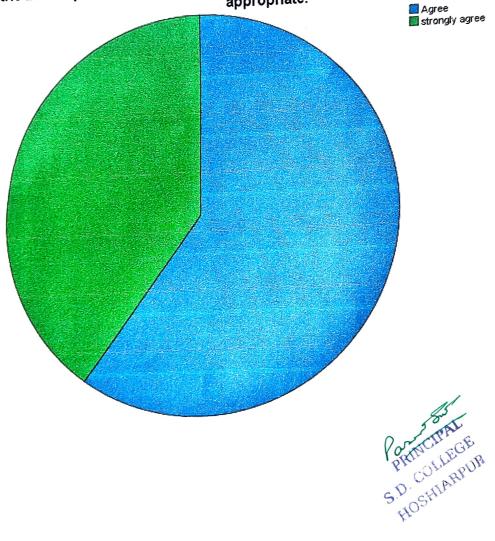

Agree          | 12        | 33.3    | 60.0          | 60.0       |  |
| Valid                                                                              | strongly agree | 8         | 22.2    | 40.0          | 100.0      |  |
|                                                                                    | Total          | 20        | 55.6    | 100.0         |            |  |
| Missing                                                                            | System         | 16        | 44.4    |               |            |  |
| Total                                                                              |                | 36        | 100.0   |               |            |  |

the books prescribed / listed as reference materials are relevant , updated and appropriate.





| Initiastico |                | available in | the departme | nt            |               |
|-------------|----------------|--------------|--------------|---------------|---------------|
|             |                |              |              |               | Cumulative    |
|             |                | Frequency    | Percent      | Valid Percent | Percent       |
| Valid       | Agree          | 12           | 33.3         | 60.0          | 60.0          |
| Valid       | strongly agree | 8            | 22.2         | 40.0          | 100.0         |
|             | Total          | 20           | 55.6         | 100.0         |               |
| Missing     | System         | 16           | 44.4         |               |               |
| Total       | 0,000          | 36