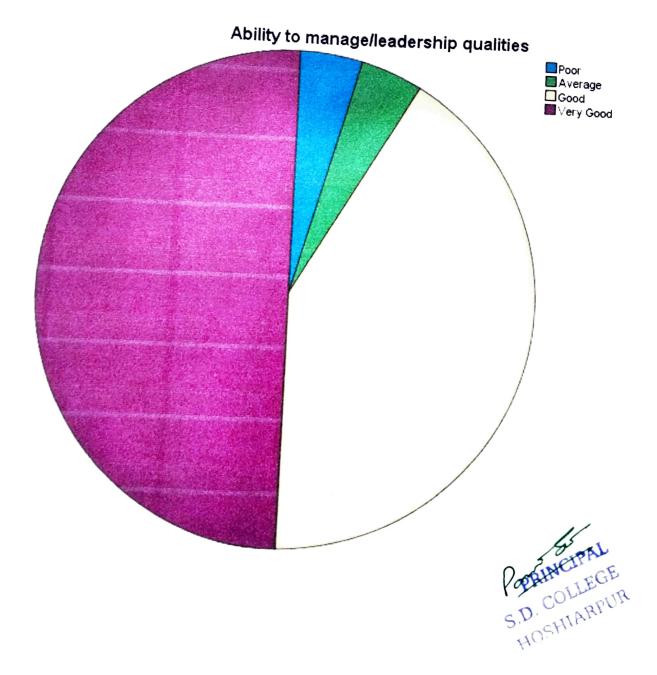

| 100.0   | 100.0         |                       |

#### Involvement in social activities



|       | Ability to manage/leadership qualities |           |              |               |                |  |  |
|-------|----------------------------------------|-----------|--------------|---------------|----------------|--|--|
| Valid | Poor                                   | Frequency | Percent      | Valid Percent | Cumulative     |  |  |
|       | Average                                | 1         | 4.2<br>4.2   | 4.2<br>4.2    | Percent<br>4.2 |  |  |
|       | Good<br>Very Good                      | 10<br>12  | 41.7<br>50.0 | 41.7          | 8.3<br>50.0    |  |  |
|       | Total                                  | 24        | 100.0        | 50.0<br>100.0 | 100.0          |  |  |



# Relationship with seniors/peers/subordinates

| 1     |           | 1         |                              |               |            |
|-------|-----------|-----------|------------------------------|---------------|------------|
|       |           | Frequency | Percent                      | Valid Percent | Cumulative |
| Valid | Average   |           |                              | orcent        | Percent    |
|       |           | 1         | 4.2                          | 4.2           |            |
|       | Good      | 8         | 22.2                         |               | 4.2        |
|       |           | Ŭ         | 33.3                         | 33.3          | 37.5       |
|       | Very Good | 15        | 62.5                         | 60 F          | 07.0