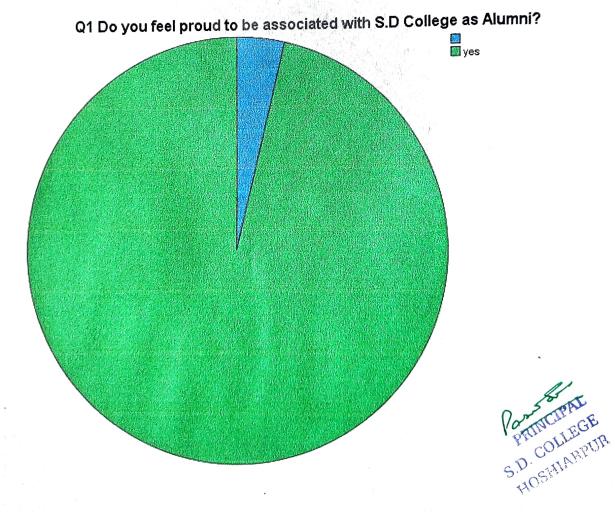

----------------------------|-----------|---------|---------------|------------|--|--|
|     |                                                               |           | 0       |               | Cumulative |  |  |
|     |                                                               | Frequency | Percent | Valid Percent | Percent    |  |  |
| Nil |                                                               | 1         | 3.7     | 3.7           | 3.7        |  |  |
|     | yes                                                           | 26        | 96.3    | 96.3          | 100.0      |  |  |
|     | Total                                                         | 27        | 100.0   | 100.0         |            |  |  |

Q1 Do you feel proud to be associated with S.D College as Alumni?



| 2. Ho | w do you rate developm | ient activities of | yamsou sy  |               |            |
|-------|------------------------|--------------------|------------|---------------|------------|
|       |                        |                    |            |               | Cumulative |
|       |                        | Frequency          | Percent    | Valid Percent | Percent    |
|       |                        | 4                  | 14.8       | 14.8          | 14.8       |
| Nil   | Delaw Siefectory       | 1                  | 3.7        | 3.7           | 18.5       |
|       | Below Sisfactory       | 1                  | 3.7        | 3.7           | 22.2       |
|       | Satisfactory           | 8                  | 29.6       | 29.6          | 51.9       |
|       | Effi