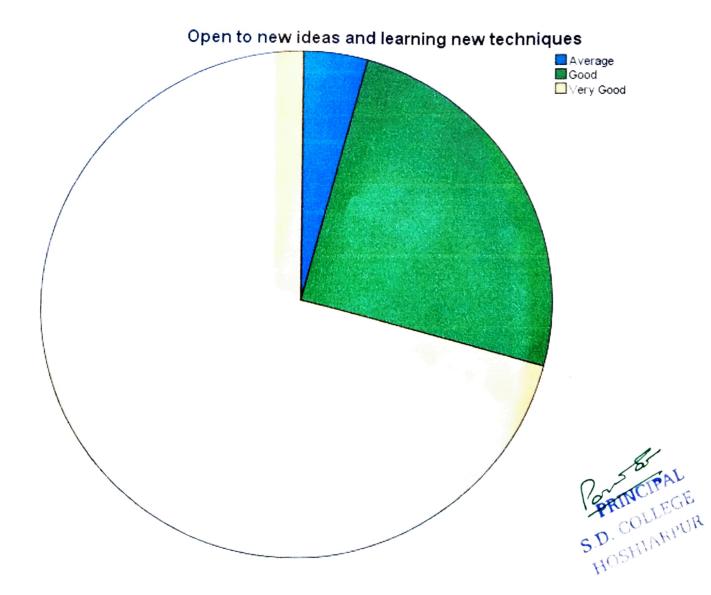

technical as |           |         |               |                       |
|-------|---------------------------------------|-----------|---------|---------------|-----------------------|
|       |                                       | Frequency | Percent | Valid Percent | Cumulative<br>Percent |
| Valid | Average                               | 1         | 4.2     | 4.2           | 4.2                   |
|       | Good                                  | 6         | 25.0    | 25.0          | 29.2                  |
|       | Very Good                             | 17        | 70.8    | 70.8          | 100.0                 |
|       | Total                                 | 24        | 100.0   | 100.0         |                       |

## Open to new ideas and learning new techniques



|       | Technical knowledge/skill |           |         |               |                         |  |  |  |  |
|-------|---------------------------|-----------|---------|---------------|-------------------------|--|--|--|--|
|       |                           | Frequency | Percent | Valid Percent | · Cumulative<br>Percent |  |  |  |  |
| Valid | Average                   | 1         | 4.2     | 4.2           | 4.2                     |  |  |  |  |
|       | Good                      | 12        | 50.0    | 50.0          | 54.2                    |  |  |  |  |
|       | Very Good                 | 11        | 45.8    | 45.8          | 100.0                   |  |  |  |  |
|       | Total                     | 24        | 100.0   | 100.0         |                         |  |  |  |  |