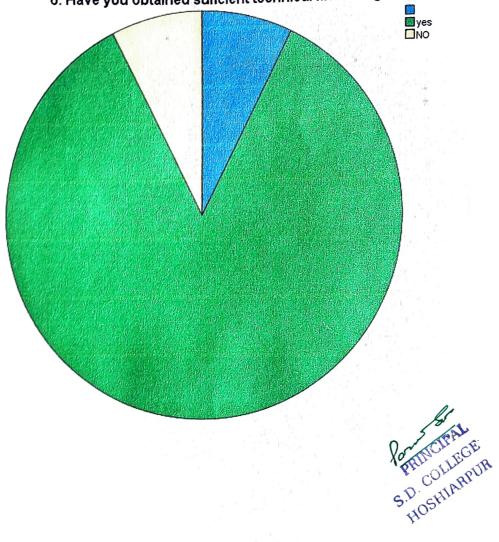

4           | 18.5       |  |  |  |
|     | Efficient         | 8         | 29.6    | 29.6          | 48.1       |  |  |  |
|     | Highly Efficieint | 14        | 51.9    | 51.9          | 100.0      |  |  |  |
|     | Total             | 27        | 100.0   | 100.0         |            |  |  |  |



|       |           |         |               | Cumulative |
|-------|-----------|---------|---------------|------------|
|       | Frequency | Percent | Valid Percent | Percent    |
| Nil   | 2         | 7.4     | 7.4           | 7.4        |
| yes   | 23        | 85.2    | 85.2          | 92.6       |
| NO    | 2         | 7.4     | 7.4           | 100.0      |
| Total | 27        | 100.0   | 100.0         |            |

6. Have you obtained suficient technical knowledge at S D college





|             |       | Frequency | Percent | Valid Percent | Cumulative<br>Percent |
|-------------|-------|-----------|---------|---------------|-----------------------|
| Nil         |       | 2         | 7.4     | 7.4           | 7.4                   |
|             | yes   | 23        | 85.2    | 85.2          | 92.6                  |
|             | NO    | 2         | 7.4     | 7.4           | 100.0                 |
| a<br>A AREA | Total | 27        | 100.0   | 100.0         |                       |

### is curriculsm of S D College useful and relevant at present job





|     | 8. Were the HOD and Faculties cooperative? |           |         |               |            |  |  |  |
|-----|--------------------------------------------|-----------|---------|---------------|-----