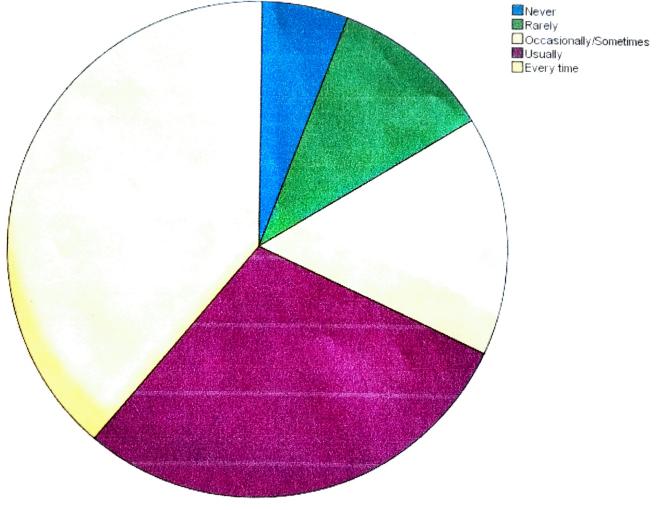

# The teacher's approach to teaching can best be described as

|       |                        |           |                                                                                                                                                                                                                                                                                                                                                                                                                                                                                                                                                                                                                                                                                                                                                                                                                                                                                                                                                                                                                                                                                                                                                                                                                                                                                                                                                                                                                                                                                                                                                                                                                                                                                                                                                                                                                                                                                                                                                                                                                                                                                                                                | A REAL PROPERTY AND A REAL PROPERTY AND A REAL PROPERTY OF A REAL PROP |            |
|-------|------------------------|-----------|--------------------------------------------------------------------------------------------------------------------------------------------------------------------------------------------------------------------------------------------------------------------------------------------------------------------------------------------------------------------------------------------------------------------------------------------------------------------------------------------------------------------------------------------------------------------------------------------------------------------------------------------------------------------------------------------------------------------------------------------------------------------------------------------------------------------------------------------------------------------------------------------------------------------------------------------------------------------------------------------------------------------------------------------------------------------------------------------------------------------------------------------------------------------------------------------------------------------------------------------------------------------------------------------------------------------------------------------------------------------------------------------------------------------------------------------------------------------------------------------------------------------------------------------------------------------------------------------------------------------------------------------------------------------------------------------------------------------------------------------------------------------------------------------------------------------------------------------------------------------------------------------------------------------------------------------------------------------------------------------------------------------------------------------------------------------------------------------------------------------------------|--------------------------------------------------------------------------------------------------------------------------------------------------------------------------------------------------------------------------------------------------------------------------------------------------------------------------------------------------------------------------------------------------------------------------------------------------------------------------------------------------------------------------------------------------------------------------------------------------------------------------------------------------------------------------------------------------------------------------------------------------------------------------------------------------------------------------------------------------------------------------------------------------------------------------------------------------------------------------------------------------------------------------------------------------------------------------------------------------------------------------------------------------------------------------------------------------------------------------------------------------------------------------------------------------------------------------------------------------------------------------------------------------------------------------------------------------------------------------------------------------------------------------------------------------------------------------------------------------------------------------------------------------------------------------------------------------------------------------------------------------------------------------------------------------------------------------------------------------------------------------------------------------------------------------------------------------------------------------------------------------------------------------------------------------------------------------------------------------------------------------------|------------|
|       |                        | Frequency | Percent                                                                                                                                                                                                                                                                                                                                                                                                                                                                                                                                                                                                                                                                                                                                                                                                                                                                                                                                                                                                                                                                                                                                                                                                                                                                                                                                                                                                                                                                                                                                                                                                                                                                                                                                                                                                                                                                                                                                                                                                                                                                                                                        | Valid Percent                                                                                                                                                                                                                                                                                                                                                                                                                                                                                                                                                                                                                                                                                                                                                                                                                                                                                                                                                                                                                                                                                                                                                                                                                                                                                                                                                                                                                                                                                                                                                                                                                                                                                                                                                                                                                                                                                                                                                                                                                                                                                                                  | Cumulative |
| Valid | Never                  |           |                                                                                                                                                                                                                                                                                                                                                                                                                                                                                                                                                                                                                                                                                                                                                                                                                                                                                                                                                                                                                                                                                                                                                                                                                                                                                                                                                                                                                                                                                                                                                                                                                                                                                                                                                                                                                                                                                                                                                                                                                                                                                                                                |                                                                                                                                                                                                                                                                                                                                                                                                                                                                                                                                                                                                                                                                                                                                                                                                                                                                                                                                                                                                                                                                                                                                                                                                                                                                                                                                                                                                                                                                                                                                                                                                                                                                                                                                                                                                                                                                                                                                                                                                                                                                                                                                | Percent    |
|       |                        | 4         | 2.8                                                                                                                                                                                                                                                                                                                                                                                                                                                                                                                                                                                                                                                                                                                                                                                                                                                                                                                                                                                                                                                                                                                                                                                                                                                                                                                                                                                                                                                                                                                                                                                                                                                                                                                                                                                                                                                                                                                                                                                                                                                                                                                            | 2.8                                                                                                                                                                                                                                                                                                                                                                                                                                                                                                                                                                                                                                                                                                                                                                                                                                                                                                                                                                                                                                                                                                                                                                                                                                                                                                                                                                                                                                                                                                                                                                                                                                                                                                                                                                                                                                                                                                                                                                                                                                                                                                                            | 2.8        |
|       | Rarely                 | 8         | 5.7                                                                                                                                                                                                                                                                                                                                                                                                                                                                                                                                                                                                                                                                                                                                                                                                                                                                                                                                                                                                                                                                                                                                                                                                                                                                                                                                                                                                                                                                                                                                                                                                                                                                                                                                                                                                                                                                                                                                                                                                                                                                                                                            | 5.7                                                                                                                                                                                                                                                                                                                                                                                                                                                                                                                                                                                                                                                                                                                                                                                                                                                                                                                                                                                                                                                                                                                                                                                                                                                                                                                                                                                                                                                                                                                                                                                                                                                                                                                                                                                                                                                                                                                                                                                                                                                                                                                            |            |
|       | Occasionally/Sometimes | 45        |                                                                                                                                                                                                                                                                                                                                                                                                                                                                                                                                                                                                                                                                                                                                                                                                                                                                                                                                                                                                                                                                                                                                                                                                                                                                                                                                                                                                                                                                                                                                                                                                                                                                                                                                                                                                                                                                                                                                                                                                                                                                                                                                |                                                                                                                                                                                                                                                                                                                                                                                                                                                                                                                                                                                                                                                                                                                                                                                                                                                                                                                                                                                                                                                                                                                                                                                                                                                                                                                                                                                                                                                                                                                                                                                                                                                                                                                                                                                                                                                                                                                                                                                                                                                                                                                                | 8.5        |
|       |                        | 15        | 10.6                                                                                                                                                                                                                                                                                                                                                                                                                                                                                                                                                                                                                                                                                                                                                                                                                                                                                                                                                                                                                                                                                                                                                                                                                                                                                                                                                                                                                                                                                                                                                                                                                                                                                                                                                                                                                                                                                                                                                                                                                                                                                                                           | 10.6                                                                                                                                                                                                                                                                                                                                                                                                                                                                                                                                                                                                                                                                                                                                                                                                                                                                                                                                                                                                                                                                                                                                                                                                                                                                                                                                                                                                                                                                                                                                                                                                                                                                                                                                                                                                                                                                                                                                                                                                                                                                                                                           | 19.1       |
|       | Usually                | 43        | 30.5                                                                                                                                                                                                                                                                                                                                                                                                                                                                                                                                                                                                                                                                                                                                                                                                                                                                                                                                                                                                                                                                                                                                                                                                                                                                                                                                                                                                                                                                                                                                                                                                                                                                                                                                                                                                                                                                                                                                                                                                                                                                                                                           | 30.5                                                                                                                                                                                                                                                                                                                                                                                                                                                                                                                                                                                                                                                                                                                                                                                                                                                                                                                                                                                                                                                                                                                                                                                                                                                                                                                                                                                                                                                                                                                                                                                                                                                                                                                                                                                                                                                                                                                                                                                                                                                                                                                           | 49.6       |
|       | Every time             | 74        | 50.4                                                                                                                                                                                                                                                                                                                                                                                                                                                                                                                                                                                                                                                                                                                                                                                                                                                                                                                                                                                                                                                                                                                                                                                                                                                                                                                                                                                                                                                                                                                                                                                                                                                                                                                                                                                                                                                                                                                                                                                                                                                                                                                           |                                                                                                                                                                                                                                                                                                                                                                                                                                                                                                                                                                                                                                                                                                                                                                                                                                                                                                                                                                                                                                                                                                                                                                                                                                                                                                                                                                                                                                                                                                                                                                                                                                                                                                                                                                                                                                                                                                                                                                                                                                                                                                                                | 49.0       |
|       |                        | 71        | 50.4                                                                                                                                                                                                                                                                                                                                                                                                                                                                                                                                                                                                                                                                                                                                                                                                                                                                                                                                                                                                                                                                                                                                                                                                                                                                                                                                                                                                                                                                                                                                                                                                                                                                                                                                                                                                                                                                                                                                                                                                                                                                                                                           | 50.4                                                                                                                                                                                                                                                                                                                                                                                                                                                                                                                                                                                                                                                                                                                                                                                                                                                                                                                                                                                                                                                                                                                                                                                                                                                                                                                                                                                                                                                                                                                                                                                                                                                                                                                                                                                                                                                                                                                                                                                                                                                                                                                           | 100.0      |
|       | Total                  | 141       | 100.0                                                                                                                                                                                                                                                                                                                                                                                                                                                                                                                                                                                                                                                                                                                                                                                                                                                                                                                                                                                                                                                                                                                                                                                                                                                                                                                                                                                                                                                                                                                                                                                                                                                                                                                                                                                                                                                                                                                                                                                                                                                                                                                          | 100.0                                                                                                                                                                                                                                                                                                                                                                                                                                                                                                                                                                                                                                                                                                                                                                                                                                                                                                                                                                                                                                                                                                                                                                                                                                                                                                                                                                                                                                                                                                                                                                                                                                                                                                                                                                                                                                                                                                                                                                                                                                                                                                                          |            |
|       |                        |           | Contraction of the local division of the loc | 100.0                                                                                                                                                                                                                                                                                                                                                                                                                                                                                                                                                                                                                                                                                                                                                                                                                                                                                                                                                                                                                                                                                                                                                                                                                                                                                                                                                                                                                                                                                                                                                                                                                                                                                                                                                                                                                                                                                                                                                                                                                                                                                                                          |            |