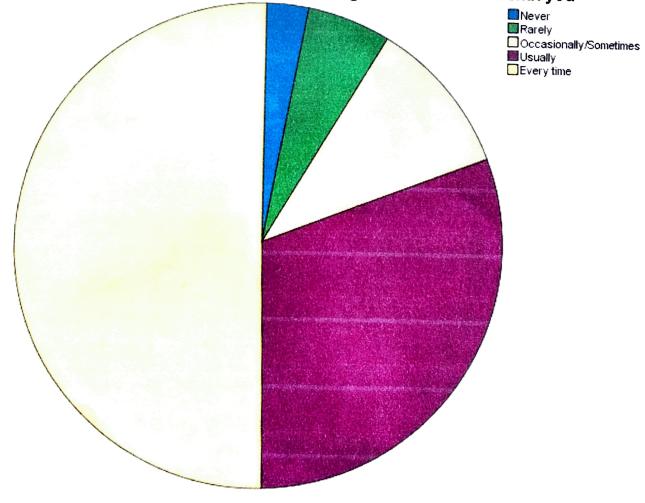

## Was your performance in assignments discussed with you

# Was your performance in assignments discussed with you

|       |           | Frequency | Percent | Valid Percent | Cumulative<br>Percent |
|-------|-----------|-----------|---------|---------------|-----------------------|
| Valid | Never     | 11        | 7.8     | 7.8           | 7.8                   |
|       | Rarely    | 24        | 17.0    | 17.0          | 24.8                  |
|       | Sometimes | 27        | 19.1    | 19.1          | 44.0                  |
|       | Often     | 34        | 24.1    | 24.1          | 68.1                  |
|       | Regularly | 45        | 31.9    | 31.9          | 100.0                 |
|       | Total     | 141       | 100.0   | 100.0         |                       |