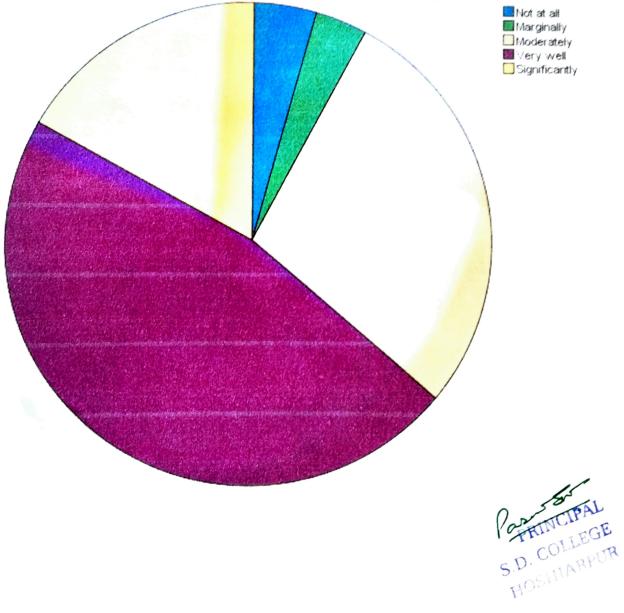

# The institute takes active interest in promoting internship, student exchange, field visit opportunities for students.

The teaching and mentoring process in your institution facilitates you in cognitive, social

| and | emotional | growth. |
|-----|-----------|---------|
|     |           |         |

|       |               | Frequency | Percent | Valid Percent | Cumulative<br>Percent |
|-------|---------------|-----------|---------|---------------|-----------------------|
| Valid | Not at all    | 6         | 4.3     | 4.3           | 4.3                   |
|       | Marginally    | 5         | 3.5     | 3.5           | 7.8                   |
|       | Moderately    | 40        | 28.4    | 28.4          | 36.2                  |
|       | Very well     | 66        | 46.8    | 46.8          | 83.0                  |
|       | Significantly | 24        | 17.0    | 17.0          | 100.0                 |
|       | Total         | 141       | 100.0   | 100.0         |                       |

# The teaching and mentoring process in your institution facilitates you in cognitive, social and emotional growth.

|       | The institution provides multiple opportunities to learn and grow. |           |              |               |                       |  |  |
|-------|--------------------------------------------------------------------|-----------|--------------|---------------|-----------------------|--|--|
|       |                                                                    | Frequency | Percent      | Valid Percent | Cumulative<br>Percent |  |  |
| Valid | Strongly disagree                                                  | 1         | .7           | .7            | , creent              |  |  |
|       | Disagree                                                           | 4         | 2.8          | 2.8           | .7                    |  |  |
|       | Neutral                                                            | 27        | 19. <b>1</b> | 19.1          | 3.5                   |  |  |
|       | Agree                                                              | 74        | 52.5         | 52.5          | 22.7                  |  |  |
|       | Strongly agree                                                     | 35        | 24.8         |               | 75.2                  |  |  |
|       | Total                                                              | 141       | 100.0        | 24.8<br>100.0 | 100.0                 |  |  |