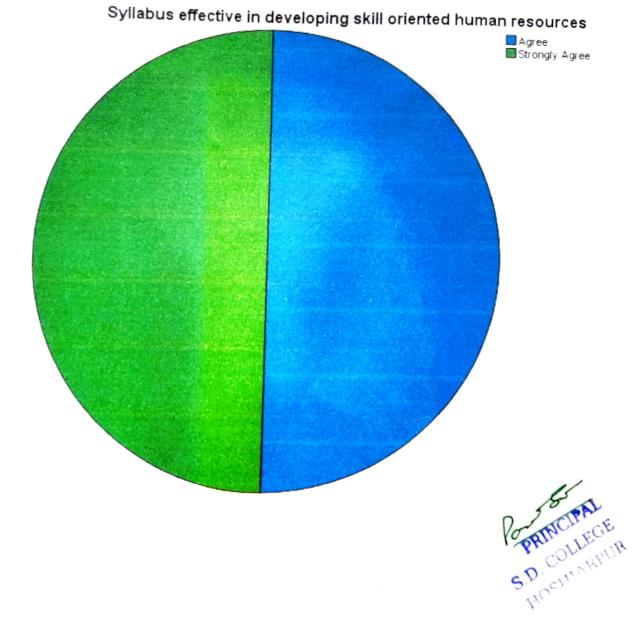

| 100.0         | 100.0         |                       |



| 1      |                |           |         | lice numan resour | ces        |
|--------|----------------|-----------|---------|-------------------|------------|
|        |                | Frequency | Baraant |                   | Cumulative |
| Valid  | Aaroo          | requeriey | Percent | Valid Percent     | Percent    |
| V GING | Agree          | 12        | 50.0    | 50.0              | 50.0       |
|        | Strongly Agree | 12        | 50.0    | 50.0              |            |
|        | Total          | 24        | 100.0   |                   | 100.0      |
|        |                | 24        | 100.0   | 100.0             |            |

Syllabus effective in developing skill oriented human resources



| 1     |                | s Jindbus is fleed based |         |               |                       |
|-------|----------------|--------------------------|---------|---------------|-----------------------|
|       |                | Frequency                | Percent | Valid Percent | Cumulative<br>Percent |
| Valid | Neutral        | 2                        | 8.3     | 8.3           | 8.3                   |
|       | Agree          | 9                        | 37.5    | 37.5          | 45.8                  |
|       | Strongly Agree | 13                       | 54.2    | 54.2          | 100.0                 |
|       | Total          | . 24                     | 100.0   | 100.0         |                       |

Current syllabus is need based





| Effectiveness of curriculum for