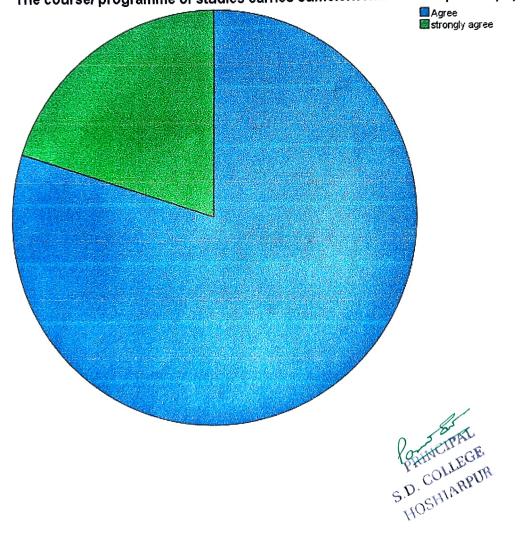

Efforts are made by the institute/ teachers to inculcate soft skills, life skills and employability skills to make you ready for the world of work