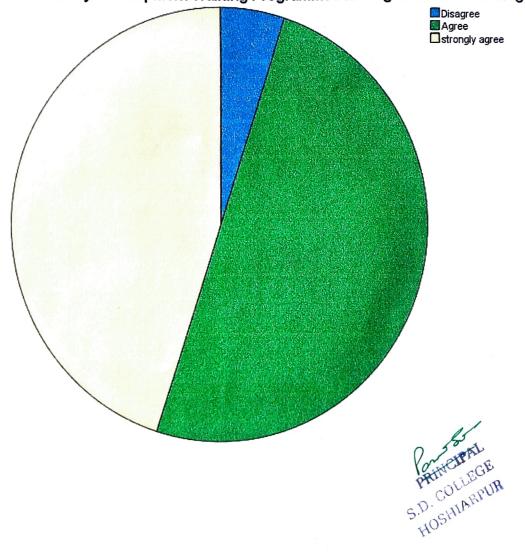

# Efforts are made by the institute/ teachers to inculcate soft skills, life skills and employability skills to make you ready for the world of work

|       |                   |           |         |               | A CONTRACTOR OF THE OWNER OWNER OF THE OWNER OWNE |
|-------|-------------------|-----------|---------|---------------|-------------------------------------------------------------------------------------------------------------------------------------------------------------------------------------------------------------------------------------------------------------------------------------------------------------------------------------------------------------------------------------------------------------------------------------------------------------------------------------------------------------------------------------------------------------------------------------------------------------------------------------------------------------------------------------------------------------------------------------------------------------------------------------------------------------------------------------------------------------------------------------------------------------------------------------------------------------------------------------------------|
|       |                   | <b>F</b>  |         |               | Cumulative                                                                                                                                                                                                                                                                                                                                                                                                                                                                                                                                                                                                                                                                                                                                                                                                                                                                                                                                                                                      |
|       |                   | Frequency | Percent | Valid Percent | Percent                                                                                                                                                                                                                                                                                                                                                                                                                                                                                                                                                                                                                                                                                                                                                                                                                                                                                                                                                                                         |
| Valid | Strongly disagree | 2         | 1.4     | 1.4           | 1.4                                                                                                                                                                                                                                                                                                                                                                                                                                                                                                                                                                                                                                                                                                                                                                                                                                                                                                                                                                                             |
|       | Disagree          | 13        | 9.2     | 9.2           | 10.6                                                                                                                                                                                                                                                                                                                                                                                                                                                                                                                                                                                                                                                                                                                                                                                                                                                                                                                                                                                            |
|       | Neutral           | 16        | 11.3    | 11.3          | 22.0                                                                                                                                                                                                                                                                                                                                                                                                                                                                                                                                                                                                                                                                                                                                                                                                                                                                                                                                                                                            |
|       | Agree             | 67        | 47.5    | 47.5          | 69.5                                                                                                                                                                                                                                                                                                                                                                                                                                                                                                                                                                                                                                                                                                                                                                                                                                                                                                                                                                                            |
|       | Strongly agree    | 43        | 30.5    | 30.5          | 100.0                                                                                                                                                                                                                                                                                                                                                                                                                                                                                                                                                                                                                                                                                                                                                                                                                                                                                                                                                                                           |
|       | Total             | 141       | 100.0   | 100.0         |                                                                                                                                                                                                                                                                                                                                                                                                                                                                                                                                                                                                                                                                                                                                                                                                                                                                                                                                                                                                 |

Efforts are made by the institute/ teachers to inculcate soft skills, life skills and employability skills to make you ready for the world of work