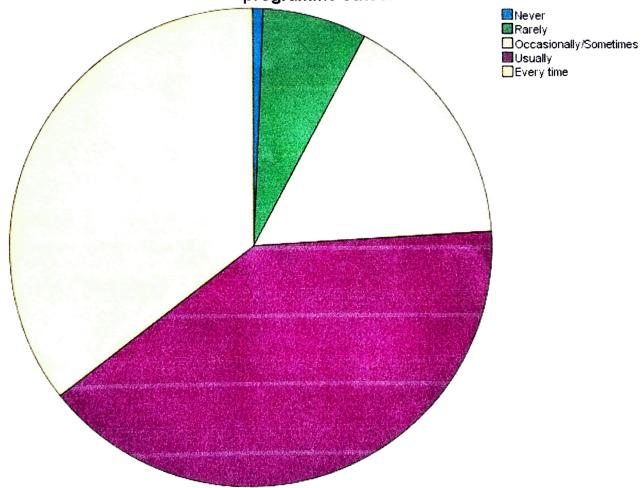

|       |                        | Frequency | Percent | Valid Percent | Cumulative<br>Percent |
|-------|------------------------|-----------|---------|---------------|-----------------------|
| Valid | Never                  | 1         | .7      | .7            | .7                    |
|       | Rarely                 | 10        | 7.1     | 7.1           | 7.8                   |
|       | Occasionally/Sometimes | 23        | 16.3    | 16.3          | 24.1                  |
|       | Usually                | 57        | 40.4    | 40.4          | 64.5                  |
|       | Every time             | 50        | 35.5    | 35.5          | 100.0                 |
|       | Total                  | 141       | 100.0   | 100.0         |                       |

# Teachers inform you about your expected competencies, course outcomes and programme outcomes

|       |                        | Le se |         |               |            |  |  |
|-------|------------------------|-------------------------------------------|---------|---------------|------------|--|--|
|       |                        |                                           |         |               | Cumulative |  |  |
|       |                        | Frequency                                 | Percent | Valid Percent | Percent    |  |  |
| Valid | I don't have a mentor  | 4                                         | 2.8     | 2.8           | 2.5        |  |  |
|       | Rarely                 | 19                                        | 13.5    | 13.5          | 16.        |  |  |
|       | Occasionally/Sometimes | 22                                        | 15.6    | 15.6          | 31.        |  |  |
|       | Usually                | 60                                        | 42.6    | 42.6          | 74         |  |  |
|       | Every time             | 36                                        | 25.5    | 25.5          | 100        |  |  |
|       | Total                  | 141                                       | 100.0   | 100.0         |            |  |  |