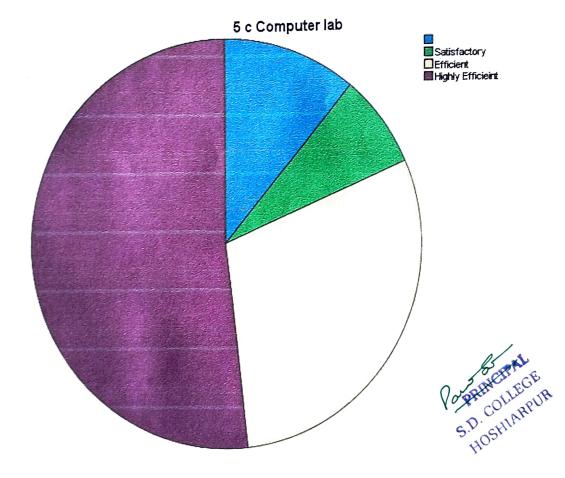

|



|     | 5 c Computer lab  |           |         |               |            |  |  |  |
|-----|-------------------|-----------|---------|---------------|------------|--|--|--|
|     |                   |           |         |               | Cumulative |  |  |  |
|     |                   | Frequency | Percent | Valid Percent | Percent    |  |  |  |
| Nil |                   | 3         | 11.1    | 11.1          | 11.1       |  |  |  |
|     | Satisfactory      | 2         | 7.4     | 7.4           | 18.5       |  |  |  |
|     | Efficient         | 8         | 29.6    | 29.6          | 48.1       |  |  |  |
|     | Highly Efficieint | 14        | 51.9    | 51.9          | 100.0      |  |  |  |
|     | Total             | 27        | 100.0   | 100.0         |            |  |  |  |



|       |           |         |               | Cumulative |
|-------|-----------|---------|---------------|------------|
|       | Frequency | Percent | Valid Percent | Percent    |
| Nil   | 2         | 7.4     | 7.4           | 7.4        |
| yes   | 23        | 85.2    | 85.2          | 92.6       |
| NO    | 2         | 7.4     | 7.4           | 100.0      |
| Total | 27        | 100.0   | 100.0         |            |

6. Have you obtained suficient technical knowledge at S D college





|             |       | Frequency | Percent | Valid Percent | Cumulative<br>Percent |
|-------------|-------|-----------|---------|---------------|-----------------------|
| Nil         |       | 2         | 7.4     | 7.4           | 7.4                   |
|             | yes   | 23        | 85.2